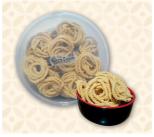

#### Bakery Cusine

Crispy, crunchy and savoury, Bakery Cuisine's *murukku* is a must for anyone interested in traditional Indian snacks. Made with fresh ingredients, top-quality rice flour and multiple spices, every bite is filled with a unique taste and fragrance.