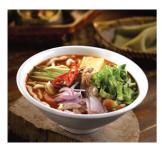

#### Penang Culture 2 Level 3

Try the famous Penang Assam Laksa, a traditional noodle dish with a tasty broth made of sardine, ginger flower, laksa leaves, assam (tamarind), fermented shrimp paste, garlic, turmeric and lemongrass.