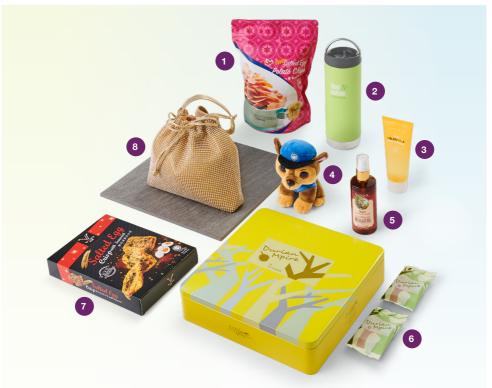

### BEST BUYS

Amazing gift ideas for your family, friends or special someone.

 Salted Egg Potato Chips, \$14.80 from *Bakery Cuisine* 12 12; 2. Klean Kanteen 16oz, \$56 from The Planet Traveller/ *Boarding Gate* 13; 3. Aprilskin Real Calendula Peel Off Pack 100g, \$23 from *Guardian Health & Beauty* 12 13;
 Ty Cuddly Toys, \$11.95 from *WH Smith* 11 12; 5. Badger Ginger Massage Oil 118ml, \$39 from *Unity Pharmacy* 13;
 Durian Crisps (18 pieces), \$18.80 from *Durian Mpire by 717 Trading* 12 13; 7. Salted Egg Crisp with Seaweed, \$5.90 from *Wain*'s 13; 8. Mesh Bag, \$89 from *Chomel* 12