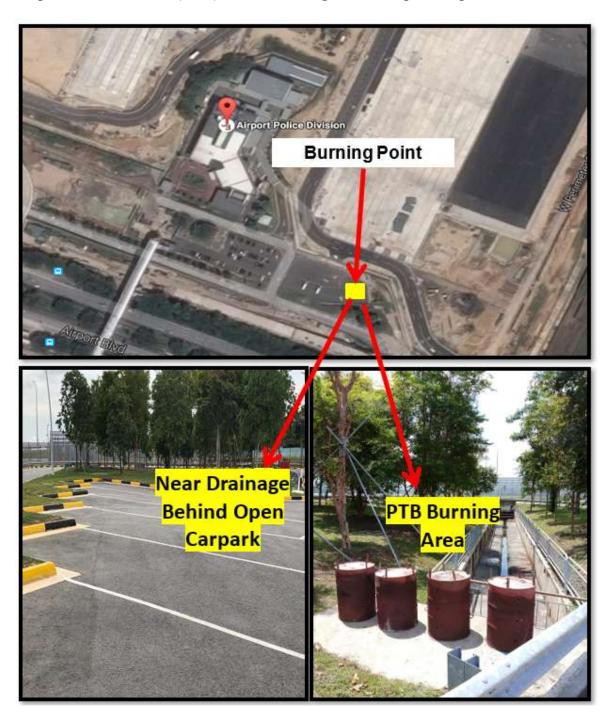

### Annex A

Designated Lunar Seventh Month Festival Praying Location for Passenger Terminal Building

Airport Police Division (APD) – Near Drainage behind Open Carpark