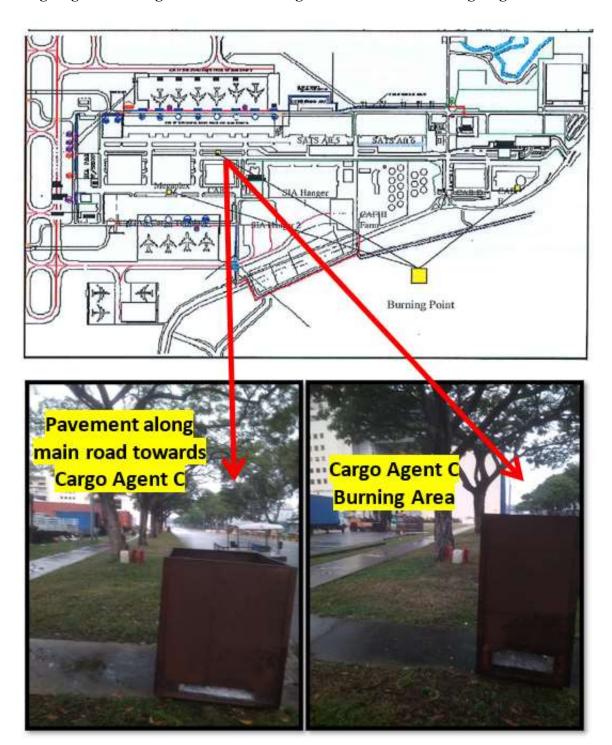

### Annex B - 2

Designated Lunar Seventh Month Festival Praying Location for Changi Airfreight Centre (CAC)

Cargo Agent Building C – Pavement along main road towards Cargo Agent C