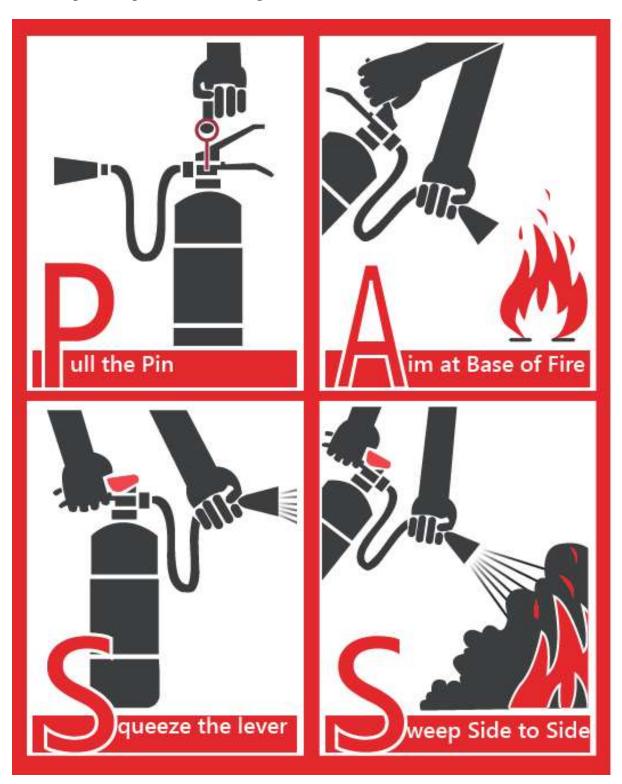

### Annex B - 3

Designated Lunar Seventh Month Festival Praying Location for Changi Airfreight Centre (CAC)

Cargo Agent Building D & E – Pavement front of Open Carpark Area at Cargo Agent E

<u>Annex C</u>
How to operate a portable fire extinguisher – P.A.S.S Method