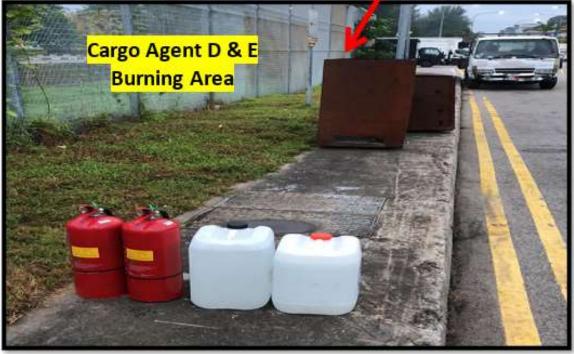

### Annex B - 3

Designated Lunar Seventh Month Festival Praying Location for Changi Airfreight Centre (CAC)

Cargo Agent Building D & E – Pavement front of Open Carpark Area at Cargo Agent E

<u>Annex C</u>
How to operate a portable fire extinguisher – P.A.S.S Method