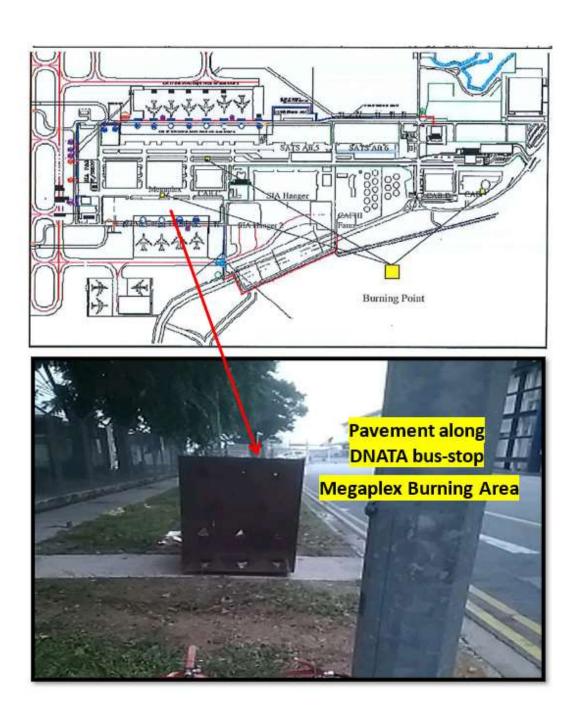

### Annex B - 1

Designated Lunar Seventh Month Festival Praying Location for Changi Airfreight Centre (CAC)

**Megaplex - (Pavement along DNATA Bus-Stop)** 