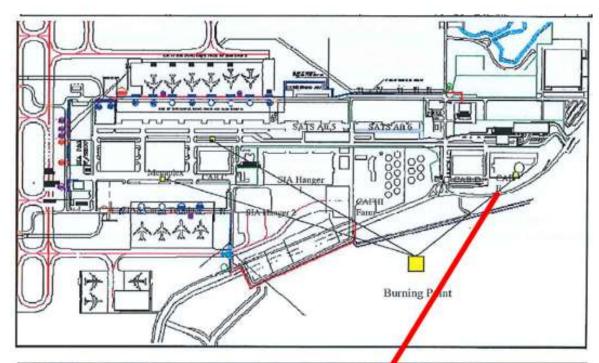

### Annex B - 3

Designated Lunar Seventh Month Festival Praying Location for Changi Airfreight Centre (CAC)

Cargo Agent Building D & E – Pavement front of Open Carpark Area at Cargo Agent E

<u>Annex C</u>
How to operate a portable fire extinguisher – P.A.S.S Method