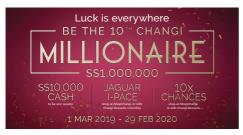

#### Changi Millionaire 2019

1 March 2019 - 29 February 2020

Winning doesn't have to stop because luck is everywhere in our 10th year of Changi Millionaire! With a million dollars, the New All-Electric Jaquar I-PACE and S\$10,000 weekly cash prizes - anyone can keep winning. Simply spend S\$50 and participate at ishopchangi.com/millionaire!