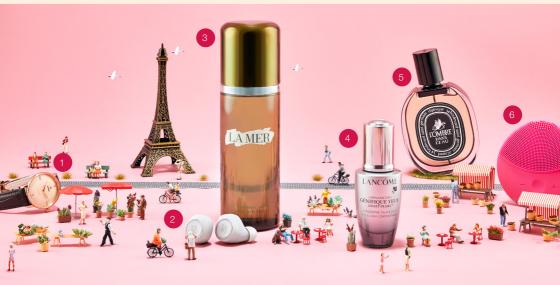

### Top Picks From iShopChangi

Breeze through your duty-free shopping like a walk in the park

Rado Coupole
Classic Automatic
Diamonds Watch

The perfect sparkle – water resistant with sapphire crystal anti-reflective coating.

B&O Beoplay E8 2.0
True Wireless Earbuds

Truly wireless, cord-free and fashionable so you can keep up with an energetic lifestyle.

La Mer
The Treatment Lotion

Liquid energy that deeply moisturises the skin.

Lancôme Genifique
Light Pearl Eye & Lash
Concentrate

Reduce eye bags and dark circles with this miracle youth-activating serum.

Diptyque EDT L'Ombre Dans L'Eau

A romantic scent of roses and blackcurrant berries.

Foreo Luna Mini™

A gentle facial to offer a more precise cleanse for sensitive or normal skin.

Browse, cart and pay from wherever you are, even before stepping foot into Changi Airport. Simply shop on iShopChangi.com