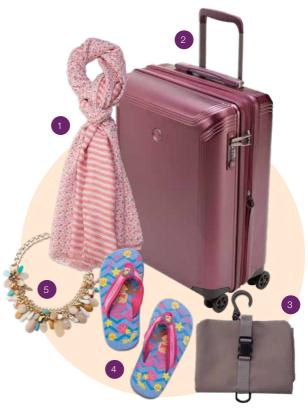

# BEST BUYS

Amazing gift ideas for your family, friends or special someone.

1. Floral Scarf, \$20.90 from Helen **12**; 2. Echolac Civil 20" Upright, \$179 from The Planet Traveller **12**; 3. Hanging Travel Case, \$23 from MUJI to GO **12**; 4. Kids' Flip Flops, \$12.90 from The Little Shop **13**; 5. Bulky Necklace, \$24 from SZAN **13** 