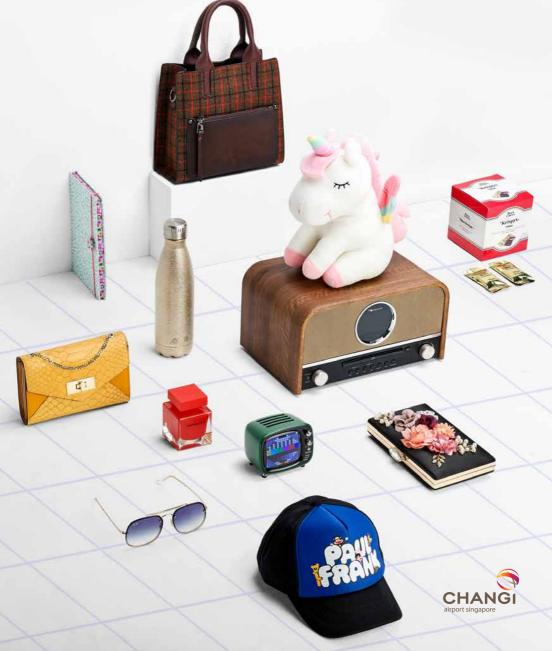

#### **Cover Credits**

- Hand Bag, price available upon request from Vintage 1968 by Purple Attic
- 2. Unicorn w/Colourful Wings Stuffed Toy, \$18 from *Mini Toons* 3
- 3. Krispy Mint 227g, \$35 from See's Candies / Cards n Such 12
- 4. Nakamichi Heritage 800 Bluetooth Micro Speaker System with FM + CD Player, \$488 from E-Gadget Mini
- 5. Clutch Bag, \$79 from Chomel 12
- **6.** Baseball Cap, \$19.90 from The Paul Frank Store 13
- 7. Divoom Tivoo Bluetooth Speakers, \$109 from Gadget Plus 12
- 8. Rayban Blaze General Sunglasses, \$305 from *Sunglass Hut* 13
- 9. Narciso Rodriquez Narciso Rouge EDP 90ml, \$139 from Cosmetics & Perfumes by The Shilla Duty Free 12
- Multi-Purpose Genuine Leather Chain Bag, \$98 from Jon Louis
- 11. Oasis Insulated Stainless Steel Drink Bottle 500ml, \$26.90 from Boarding Gate 13
- 12. WHSmith Mia Floral A5 Project Notebook 100 Sheets, \$21.40 from WHSmith