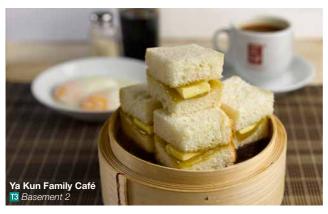

12 Level 2 and 13 Basement 2

Already a Singapore institution, Ya Kun Kaya Toast serves up its signature kaya toast, traditional breakfasts and Nanyang coffee and tea, as well as other specialities like Chicken Curry Noodles, Laksa and Nasi Lemak.