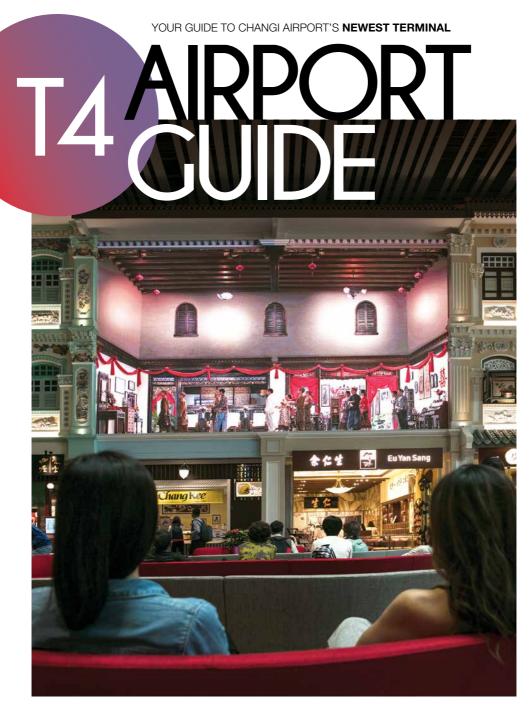

## UNIQUE ATTRACTIONS

Be mesmerised by the unique cultural and architectural features of T4!

**Petalclouds** Transit Hall / Public Area

This large-scale kinetic sculpture consists of 6 structures suspended 200m above T4's Central Galleria. Its movement is synchronised to animated lighting and music, designed to enthral passengers and visitors.