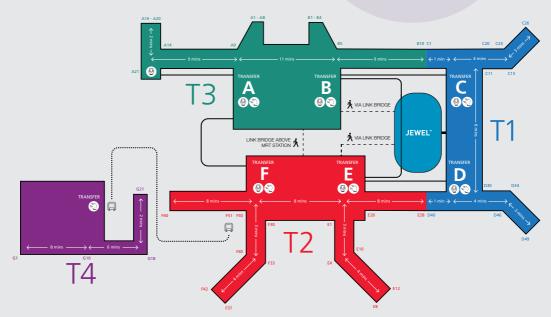

## CONNECTING BETWEEN TERMINALS

### Skytrain connecting , 2 and 3 Operates from 5.00am to 2.30am

Operates from 5.00am to 2.30am

T1, T2 and T3 are connected by a free Skytrain service at both Transit Hall and Public Area.

## Public Shuttle Bus connecting

Operates from 2.30am to 5.00am

During non-operational hours of the Skytrain, a free public shuttle bus service will be provided for connection between T1 – T2 and T1 – T3.

Please proceed to the following pick up points:

At T1: Departure Hall Door 5 At T2: Departure Hall Door 1

At T3: Departure Hall Door 8

For connection between T2 – T3, passengers can transfer by foot using the link bridge above MRT station.

## Transit Shuttle Bus between

Operates 24-hours

For passenger with a valid onward boarding pass.

Please proceed to the following shuttle bus pick up points: At T4: Transfer Lounge At T2: Gate F51

## Public Shuttle Bus between

Operates 24-hours

Please proceed to the following shuttle bus pick up points: At T4: Arrival Hall Door (Opposite Clinic) At T2: Arrival Hall Door 1

## Getting to Jewel\*

Jewel is connected to 11, 12 and 13 via Public Area

## From 🔟

Jewel's North entrance is connected to T1, Arrival Hall at Level 1.

## From 12

Make your way to Departure Hall, Level 2 (Row 1) and take the escalator to Level 3 to access the link bridge to Jewel.

## From 1

Link bridge is located at Departure Hall, Level 2 (near Crowne Plaza).

## From 🚺

Take the complimentary Airport Shuttle Bus to T2 and make your way to Departure Hall, Level 2 (near Row 1). Take escalator to Level 3 to access the link bridge to Jewel.