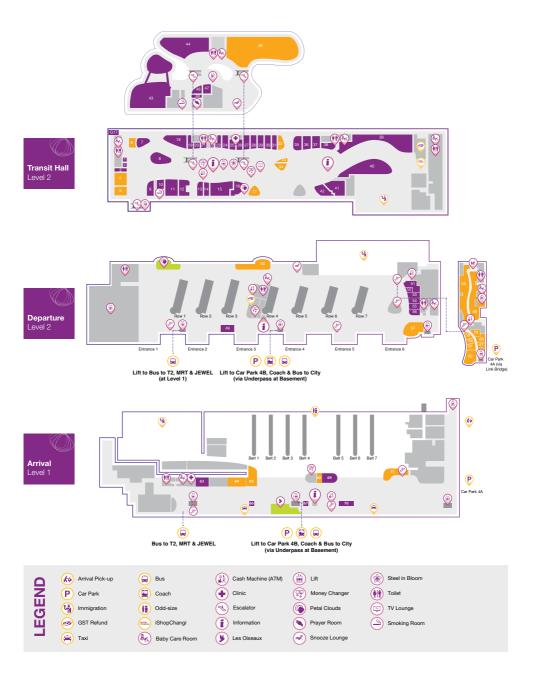

ints: At T4: Transfer Lounge At T2: Gate F51

## Public Shuttle Bus between

Operates 24-hours

Please proceed to the following shuttle bus pick up points: At T4: Arrival Hall Door (Opposite Clinic) At T2: Arrival Hall Door 1

## Getting to Jewel\*

Jewel is connected to 11, 12 and 13 via Public Area

## From 🔟

Jewel's North entrance is connected to T1, Arrival Hall at Level 1.

## From 12

Make your way to Departure Hall, Level 2 (Row 1) and take the escalator to Level 3 to access the link bridge to Jewel.

## From 1

Link bridge is located at Departure Hall, Level 2 (near Crowne Plaza).

## From 🚺

Take the complimentary Airport Shuttle Bus to T2 and make your way to Departure Hall, Level 2 (near Row 1). Take escalator to Level 3 to access the link bridge to Jewel.

# TERMINAL **MAP**



# TERMINAL DIRECTORY

TRANSIT |

### General operating hours in transit hall:

Retail & Services and Food & Beverage 6am - 12am, unless otherwise stated.

## **RETAIL & SERVICES**

|       | LEVEL 2                       |
|-------|-------------------------------|
| 14    | adidas Homecourt              |
| 19    | Airport Pharmacy 🐵            |
| 13    | Avenue Kids                   |
| 1     | Bee Cheng Hiang               |
| 2     | Bengawan Solo                 |
| 43    | Blossom - SATS & Plaza        |
|       | Premium Lounge                |
| 28    | Calvin Klein (Opening Dec 19) |
| 44    | Cathay Pacific Lounge         |
| 37    | Charles & Keith               |
| 46    | Cheers 🤒                      |
| 35    | Coach                         |
| 7, 39 | Cosmetics & Perfume