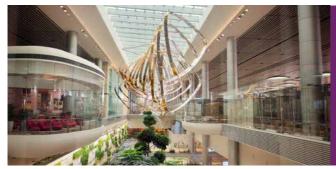

Hey, Ah Chek! Public Area

"Hey Ah Chek!" is a bronze sculpture by Cultural Medallion winner, Chong Fah Cheong. This figurative sculpture depicts a nostalgic scene in the 1950s of a mother and son hailing a trishaw rider after a trip to the market, is easily recognised by Singaporeans and foreigners.