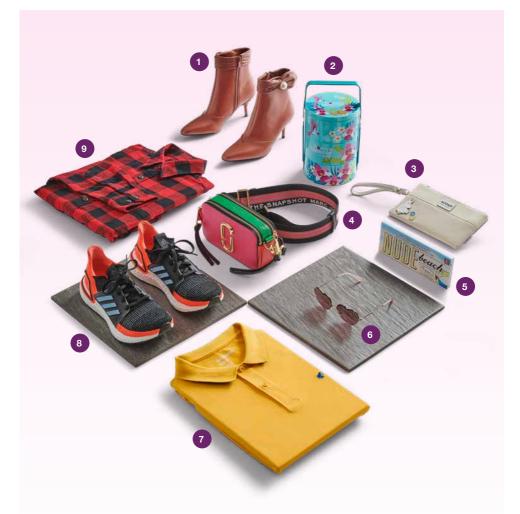

## AWESOME GIFT IDEAS

Pick up these lovely items and surprise your special someone.

- 1. Brick Ruched Embellished Ankle Boots, \$75.90 from CHARLES & KEITH;
- 2. Home's Favourite Fruit Cookies Tiffin (Durian, Lychee, Cranberry), \$26.90 from Discover Singapore;
- 3. Moomin Single Zip Pouch w/ Wristlet, \$27.94 from ZakkaSG;
- 4. Marc Jacobs The Snapshot Camera Bag, \$590 from The Fashion Place;
- 5. theBalm Cosmetics Nude Beach Nude Eyeshadow Palette Vol. 3, \$57.50 from Airport Pharmacy;
- 6. Miu Miu Noir Heart Shaped Sunglasses, \$415.90 from Sunglass Hut;
- 7. Men Frog Embroidery Polo, \$43 from Giordano;
- 8. Ultraboost 19, \$280 from adidas Homecourt;
- 9. Flannel Checked Long Sleeve Shirt, \$29.90 from UNIQLO