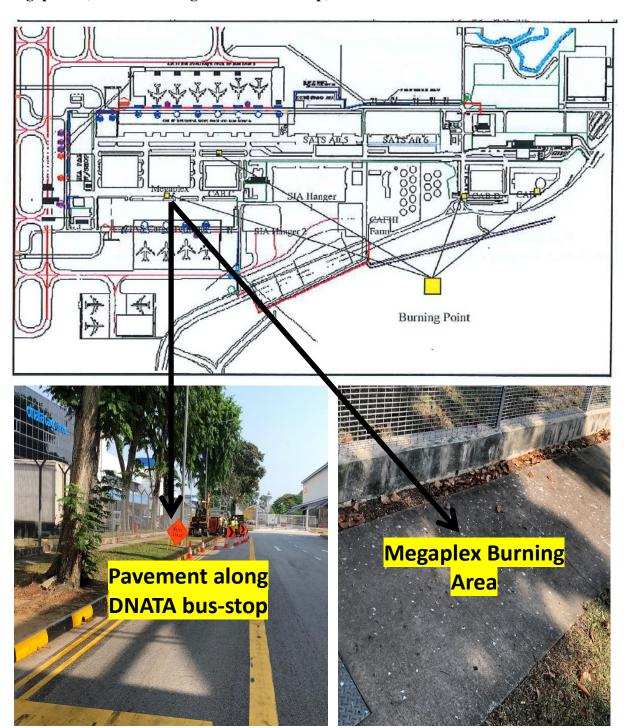

### Annex B - 1

**Designated Lunar Seventh Month Festival Praying Location for Changi Airfreight Centre** (CAC)

**Megaplex - (Pavement along DNATA Bus-Stop)** 