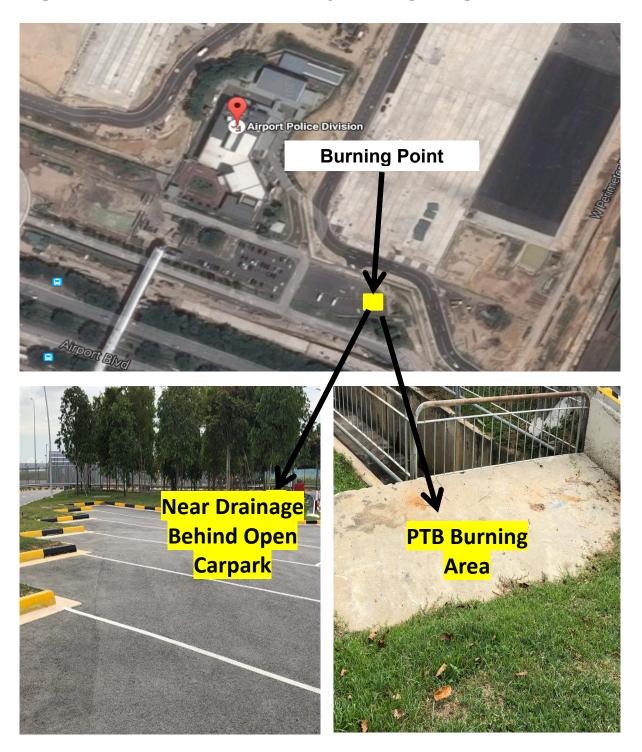

### Annex A

Designated Lunar Seventh Month Festival Praying Location for Passenger Terminal Building

Airport Police Division (APD) – Near Drainage behind Open Carpark