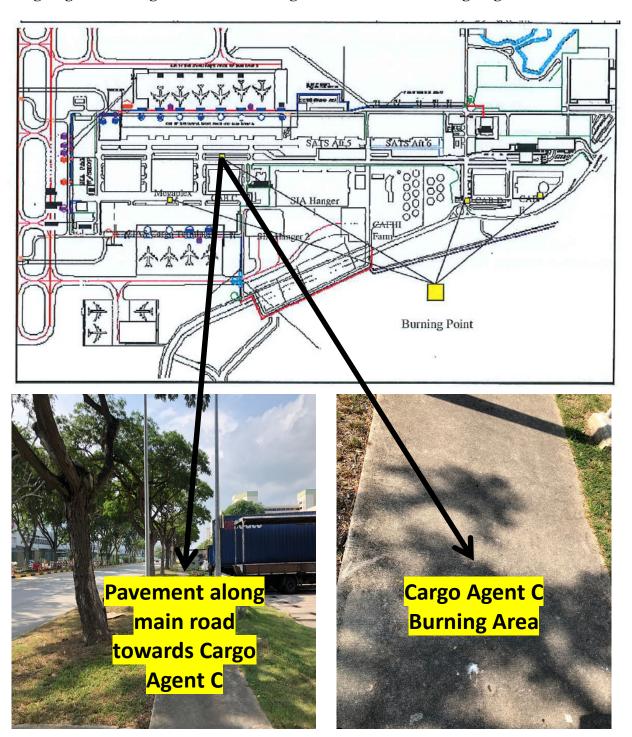

### Annex B - 2

Designated Lunar Seventh Month Festival Praying Location for Changi Airfreight Centre (CAC)

Cargo Agent Building C – Pavement along main road towards Cargo Agent C