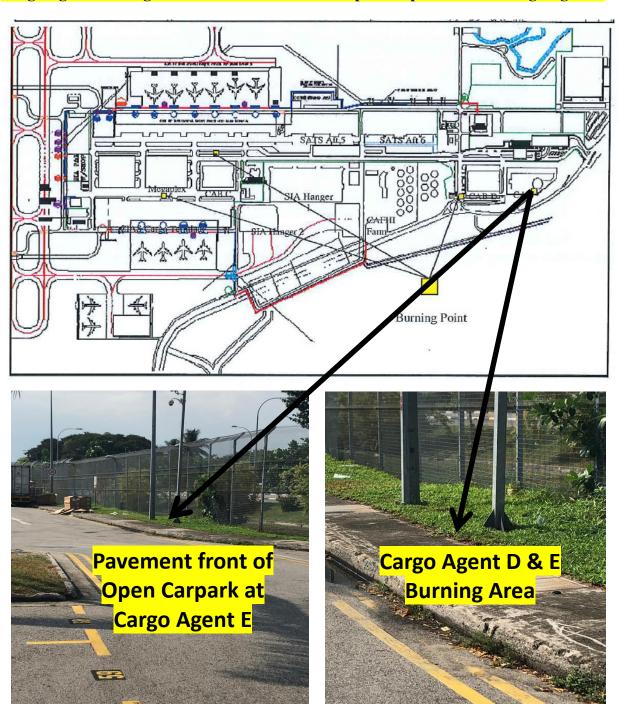

ADDISON LOW Head, Fire Prevention Section Airport Emergency Service

### Annex B - 3

**Designated Lunar Seventh Month Festival Praying Location for Changi Airfreight Centre** (CAC)

Cargo Agent Building D & E - Pavement front of Open Carpark Area at Cargo Agent E

Annex C

How to operate a portable fire extinguisher – P.A.S.S Method