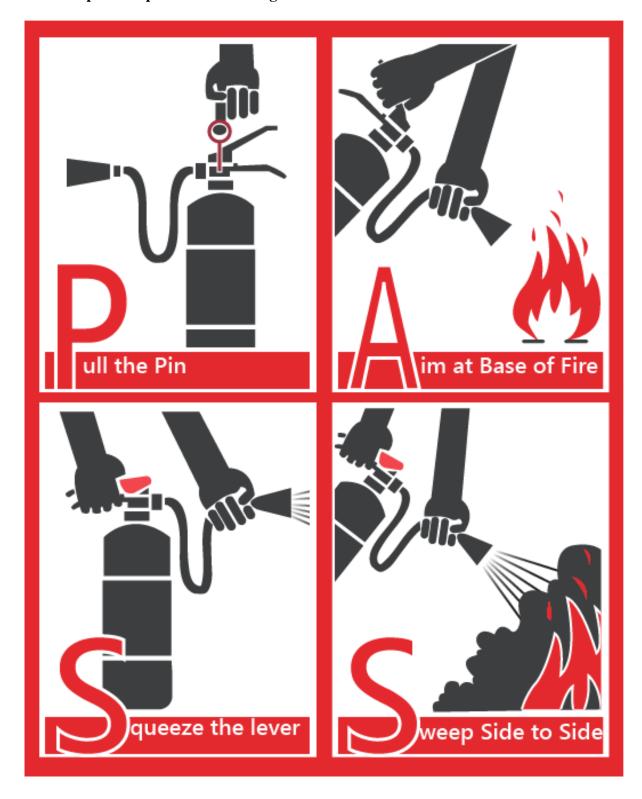

#### **REVISED:** LUNAR SEVEN MONTH PRAYERS- FIRE SAFETY PRECAUTIONS

The Lunar 7<sup>th</sup> Month for 2019 is from 1 to 29 August.

- We wish to remind those who will perform prayers during the Lunar 7<sup>th</sup> Month of the following fire safety precautions:
  - a. Burning of offerings is strictly prohibited inside buildings and the airside;
  - b. Burning of offerings at the landside is permitted ONLY from 1 to 29 August 2019;
  - c. Burning of offerings at the landside is permitted ONLY at the four designated locations (refer to Annex A & B1-B4 for details);
  - d. Burning of offerings must be contained within burning bins; and
  - e. Two numbers of portable dry powder fire extinguishers of a minimum rating of 21A must be available at the burning sites (refer to Annex C on how to use an extinguisher)
- 3 For ad-hoc request for approval for stand-alone burning site, please contact the AES for site assessment.
- After performing the fire risk assessment, the burning site at Cargo Agent Building D will be closed due to its close proximity to the CAFHI fuel tanks. The new designated burning site for Cargo Agent D (CAB D) will be relocated and combined with Cargo Agent Building E (CAB E) refer to Annex B 3.
- 5 For further clarifications, you may contact the Fire Prevention (FP) of the Airport Emergency Service at 6541 2535 or e-mail to: fire.safety@changiairport.com.