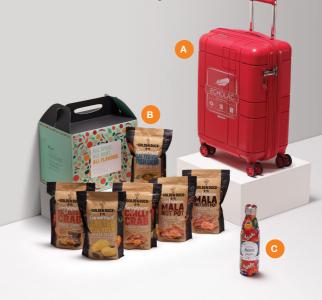

BEST BUYS

Amazing gift ideas for your family, friends or special someone.

- A. Echolac Monogram 20" Luggage, S\$149 from *The Planet Traveller* 13
- **B.** The Golden Duck Gift Box (6 flavours), S\$42 from *The Golden Duck Co.* 12 13
- **C.** Oasis S/S Insulated Drink Bottle 500ml, S\$23.90 from *The Planet Traveller/Boarding Gate*