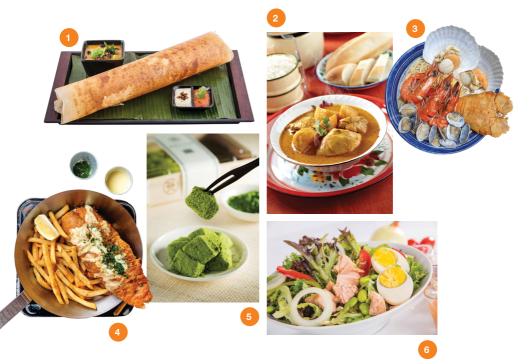

#### 1. Chutney Mary

T2 Level 3

As an all-time favourite dish, the thin and crispy rice flour pancakes are served with Coconut Chutney, Tomato Chutney and Sambhar – a tangy lentil gravy. Dosa can be found in a number of varieties like plain dosa, ghee dosa, onion dosa and masala dosa.

#### 2. Curry Times Basement 2

Curry Times masterfully prepares with great passion and tradition for the delight of curry lovers, our signature curry chicken. The curry dish is filled with fresh, succulent chicken and a spicy rich broth simmered to perfection. With no coconut milk added, our signature curry dishes are certainly lighter and healthier.

# 3. Goshin Ramen

We use our proven method of braising and extracting the natural sweetness and umami of prawns harvested fresh from the sea. When paired perfectly with freshly-made Japanese ramen and a range of fresh seafood, the flavour lingers in the mouth longer after the meal.

# 4. Fish & Co.

Savour our signature and most sought-after Fish & Chips. Our fish comes in a hand-crafted 10-inch long fillet dipped into our famed batter. The end result is a beautiful golden fillet paired with our signature lemon butter sauce! Looking at the name of the dish, need we say more?

# 5. 108 Matcha Saro

Warabi Mochi is handmade fresh daily and available in three flavours: Matcha powder, Soybean powder and Mix. Unlike typical mochi, Warabi mochi is made of warabi starch which comes from the rhizomes of the warabi fern. The mochi's texture is deliciously chewy and melts quickly in your mouth.

#### 6. TripletS Level 2

Healthy, Wholesome and Fresh, TripletS' offers a wide selection of healthy, wholesome and fresh salads through its DIY Salad Counter and fixed salad sets that are certified by Health Promotion Board. Other than salad, you can enjoy baked delights like sandwiches, bread, waffles and more!