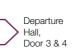

# Changi Airport <sup>with</sup>Mastercard<sup>®</sup>

Passengers travelling between T2 and T4 can hop onto the complimentary 24-hour shuttle bus service. Shuttle bus leaves every 10 minutes from 5.30am to 12.00am,