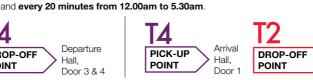

# Changi Airport <sup>with</sup>Mastercard<sup>®</sup>

Passengers travelling between T2 and T4 can hop onto the complimentary 24-hour shuttle bus service. Shuttle bus leaves every 10 minutes from 5.30am to 12.00am,