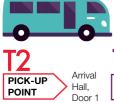

# Changi Airport <sup>with</sup>Mastercard<sup>®</sup>

Passengers travelling between T2 and T4 can hop onto the complimentary 24-hour shuttle bus service. Shuttle bus leaves every 10 minutes from 5.30am to 12.00am,