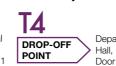

# Changi Airport <sup>with</sup>Mastercard<sup>®</sup>

Passengers travelling between T2 and T4 can hop onto the complimentary 24-hour shuttle bus service. Shuttle bus leaves every 10 minutes from 5.30am to 12.00am,