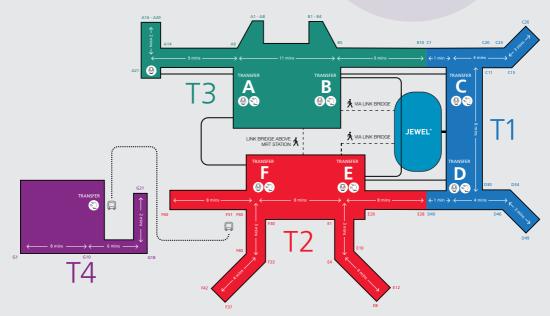

# CONNECTING BETWEEN TERMINALS

# Skytrain connecting

Operates from 5.00am to 2.30am

T1, T2 and T3 are connected by a free Skytrain service at both Transit Hall and Public Area.

### Public Shuttle Bus connecting

Operates from 2.30am to 5.00am

During non-operational hours of the Skytrain, a free public shuttle bus service will be provided for connection between T1 – T2 and T1 – T3.

Please proceed to the following pick up points:

At T1: Departure Hall Door 5 At T2: Departure Hall Door 1

At T3: Departure Hall Door 8

For connection between T2 – T3, passengers can transfer by foot using the link bridge above MRT station.

## Transit Shuttle Bus between

Operates 24-hours

For passenger with a valid onward boarding pass.

Please proceed to the following shuttle bus pick up points: At T4: Transfer Lounge At T2: Gate F51

### Public Shuttle Bus between

Operates 24-hours

Please proceed to the following shuttle bus pick up points: At T4: Arrival Hall Door (Opposite Clinic) At T2: Arrival Hall Door 1

#### Getting to Jewel\*

Jewel is connected to 11, 12 and 13 via Public Area

#### From 🔟

Jewel's North entrance is connected to T1, Arrival Hall at Level 1.

#### From 12

Make your way to Departure Hall, Level 2 (Row 1) and take the escalator to Level 3 to access the link bridge to Jewel.

#### From 🖪

Link bridge is located at Departure Hall, Level 2 (near Crowne Plaza).

#### From 🚺

Take the complimentary Airport Shuttle Bus to T2 and make your way to Departure Hall, Level 2 (near Row 1). Take escalator to Level 3 to access the link bridge to Jewel.