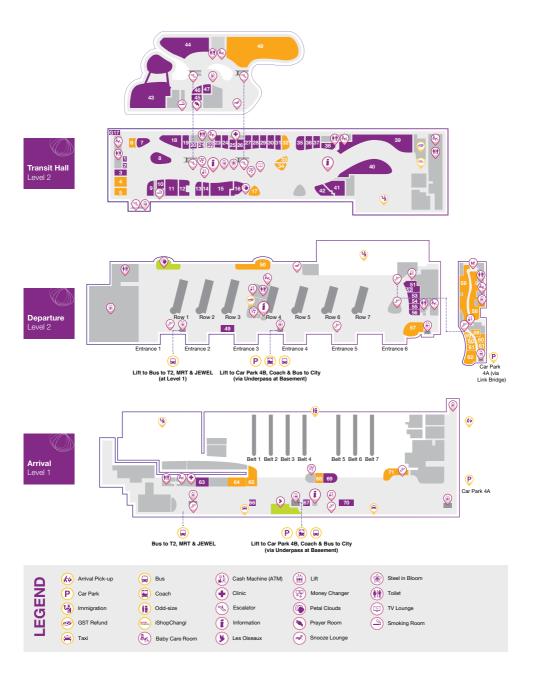

# TERMINAL **MAP**

# TERMINAL DIRECTORY

TRANSIT |

#### General operating hours in transit hall:

Retail & Services and Food & Beverage 6am - 12am, unless otherwise stated.

### RETAIL & SERVICES

|       | LEVEL 2                                        |
|-------|------------------------------------------------|
| 14    | adidas Homecourt                               |
| 19    | Airport Pharmacy 🐵                             |
| 13    | Avenue Kids                                    |
| 1     | Bee Cheng Hiang                                |
| 2     | Bengawan Solo                                  |
| 43    | Blossom - SATS & Plaza<br>Premium Lounge       |
| 28    | Calvin Klein                                   |
| 44    | Cathay Pacific Lounge                          |
| 37    | Charles & Keith                                |
| 46    | Cheers 🚳                                       |
| 35    | Coach                                          |
| 7, 39 | Cosmetics & Perfumes by The Shilla Duty Free 🚳 |
| 8     | Discover Singapore                             |
| 20    | E-Gadget@T4                                    |
| 3     | Eu Yan Sang                                    |
| 35    | Furla                                          |
| 42    | Gassan Watches                                 |

| 25 | Giordano                                                                                                              |
|----|-----------------------------------------------------------------------------------------------------------------------|
| 21 | iStudio                                                                                                               |
| 27 | Kate Spade New York                                                                                                   |
| 24 | Lacoste                                                                                                               |
| 22 | Luvenus 🥴                                                                                                             |
| 36 | Michael Kors                                                                                                          |
| 10 | Moleskine                                                                                                             |
| 31 | Montblanc                                                                                                             |
| 26 | Pazzion                                                                                                               |
| 47 | Peranakan Gallery                                                                                                     |
| 15 | The Fashion Place <ul> <li>BOSS</li> <li>Kenzo</li> <li>Longchamp</li> <li>Marc Jacobs</li> <li>Tory Burch</li> </ul> |
| 29 | Trunk & Co.                                                                                                           |
| 45 | Smarte Carte Baggage<br>Storage 🚳                                                                                     |
| 30 | Sunglass Hut                                                                                                          |
| 23 | Swarovski                                                                                                             |
| 9  | Taste Singapore                                                                                                       |
| 41 | The Cocoa Trees 🕴                                                                                                     |
| 38 | TWG Tea Boutique                                                                                                      |

| 11      | Uniqlo                            |
|---------|-----------------------------------|
| 18, 40  | Wines & Spirits by DFS 🙆          |
| 16      | WH Smith                          |
| 12      | ZAKKASG                           |
| × F     | OOD & BEVERAGES                   |
|         | LEVEL 2                           |
| 4       | Curry Times by<br>Old Chang Kee 🛞 |
| 5       | Heavenly Wang 🛞                   |
| 34, G17 | ' Paris Baguette 🚳                |
| 6       | Texas Chicken 🙆 🛞                 |
| 33      | The Coffee Bean &<br>Tea Leaf 🚳 🍘 |
| 17      | Tiger Den 🥹                       |
| 32      | Treasures Yi Dian Xin by          |
|         | Imperial Treasure                 |
|         |                                   |
|         | LEVEL 2M                          |
| 48      | International Food Hall 🥹         |

### PUBLIC

#### General operating hours for all public area:

Retail & Services 7am - 11pm, Food & Beverage 10:30am - 11pm, unless otherwise stated.

| [~]    | RETAIL & SERVICES   |
|--------|---------------------|
|        | LEVEL 1             |
| 63     | Baggage Storage 🐵   |
| 70     | Big Bus Tours       |
| 67     | Car Rental          |
|        | – Avis / Budget     |
| 70     | Changi Meet & Greet |
|        | 🕒 6am – 12am        |
| 66, 70 | Changi Recommends 🐵 |
| 69     | Cheers 🤒            |
| 70     | Starhub             |
|        |                     |
|        | LEVEL 2             |
|        |                     |

| 55 | Bakery Cuisine      |
|----|---------------------|
| 56 | Bee Cheng Hiang     |
| 49 | Changi Recommends 🕴 |
|    |                     |

| 53 | Cosmetics & Perfumes by<br>The Shilla Duty Free |
|----|-------------------------------------------------|
| 52 | E-Gadget Mini by                                |
|    | Sprint-Cass                                     |
| 54 | Kaboom                                          |
| 51 | Watsons Personal                                |
|    | Care Store                                      |
|    |                                                 |
| \j | FOOD & BEVERAGES                                |

# LEVEL 1 68 LiHO ④ 7am – 11pm 64 Ma Mum 🗐 🔞 71 Old Street Bak Kut Teh ⑤ 8am – 10pm

65 Paris Baguette 🐵

|    | LEVEL 2                |
|----|------------------------|
| 57 | O'Coffee Club Xpress 🐵 |
| 50 | Starbucks Coffee 😣     |
|    |                        |
|    | LEVEL 2M               |
| 60 | ANDES by ASTONS 🌐      |
| 58 | Food Emporium 🛞        |
|    | 🕒 7am – 11pm           |
| 59 | Goshin Ramen 颇         |
| 61 | London Fat Duck        |
| 62 | McDonald's 🥹 🏽         |

#### **TRANSIT HALL**