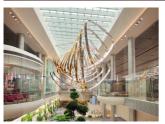

**T4 Playground** Transit Hall

Shaped in a double helix with a weaved tapestry steel core, this playground-cum-art-installation features climbing nets and fireman poles that allow one to slide down at 2-metre intervals.