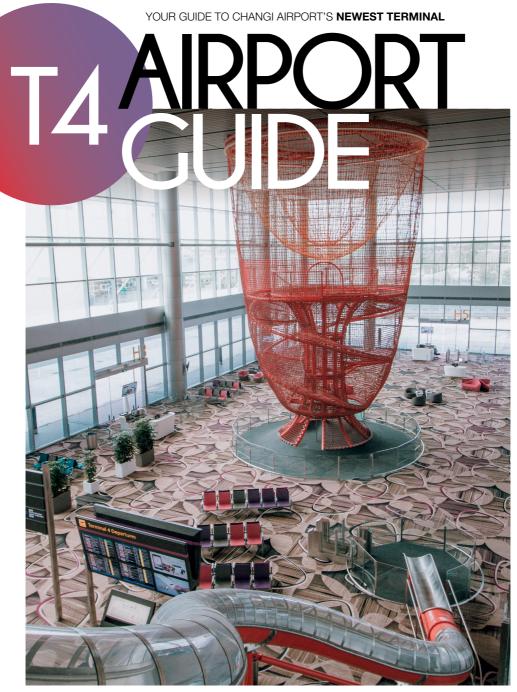

**T4 Playground** Transit Hall

Shaped in a double helix with a weaved tapestry steel core, this playground-cum-art-installation features climbing nets and fireman poles that allow one to slide down at 2-metre intervals.