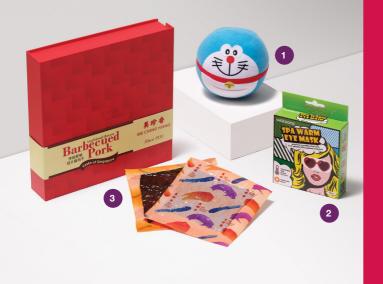

# MUST BUYS

Check out the trendiest products of this season!

- 1. Sega Doreamon Bouncing Ball, S\$19.90 from *Kaboom*;
- 2. Watsons SPA Warm Eye Mask Chamomile 5's, S\$5.90 from Watsons Personal Care Store;
- **3.** Vacuum Packed Sliced Pork 530g, S\$44 from *Bee Cheng Hiang*