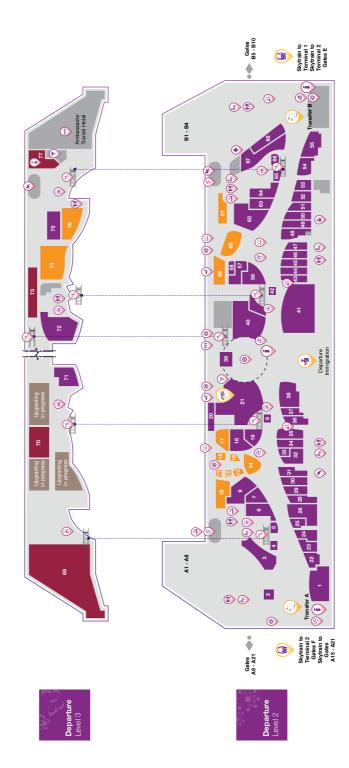

| 2 | 4               | 1      |
|---|-----------------|--------|
| _ |                 | _      |
| _ | 4               |        |
|   |                 |        |
|   | ES              |        |
|   | <b>SERVICES</b> |        |
|   | 器               |        |
|   | છ<br>           |        |
|   | RETAIL          |        |
|   | <u>~</u>        | _      |
| ( | 8               | $\int$ |

n Health & Beauty

| þ     |                               | 22         | Furla               |
|-------|-------------------------------|------------|---------------------|
| 8     | RETAIL & SERVICES             | 46         | Giordano            |
| ]     |                               | 8          | Guardian Hea        |
|       | 2 12/41                       | <b>5</b> 6 | Gucci               |
|       | LEVEL 2                       | 9          | Hermès              |
| 45    | adidas Originals              | 28         | IRVINS Saltec       |
| 64    | Bacha Coffee (opening Jun 20) | 51         | Studio              |
| 20    | BeRelax                       | 4          | Janice Wong         |
| 25    | Braun Büffel                  | 54         | Kaboom              |
| 뚕     | BOSS                          | 2          | Longchamp           |
| ဓ     | Bottega Veneta                | 33         | Louis Vuitton       |
| 31    | Burberry                      | 4          | Luvenus (Open       |
| 20    | Charles & Keith               | 47         | Luvenus             |
| 26    | Cocoa & Co.                   | 35, 4      | 35, 48 Maison de Ch |
| 3, 21 | Cosmetics & Perfumes by       | 36         | MCM                 |
|       | The Shilla Duty Free 😢        | 33         | Michael Kors        |
| 22    | Cosmetics & Perfumes by       | 42         | myEureka Sna        |
|       | The Shilla Duty Free          | ac         | Drodo               |
| :     |                               | 3          | בממם                |

|    | The Shilla Duty Free 🙉         |
|----|--------------------------------|
| 22 | Cosmetics & Perfumes by        |
|    | The Shilla Duty Free           |
| 4  | DFS Fashion Avenue             |
|    | <ul> <li>Balenciaga</li> </ul> |
|    | i i i                          |

- BVLGARI Chloe

  - Fendi
- Salvatore Ferragamo Loewe
- 19, 62 Electronics by Sprint-Cass Discover Singapore 2, 64 8, 65

| Kwa             |  |  |
|-----------------|--|--|
| Ba <del>X</del> |  |  |
| Fragrance Bak   |  |  |
| Fragr           |  |  |
|                 |  |  |

Vong (Closing Mar 20)

Salted Egg

The Kitchen by Wolfgang Puck

Tip Top 🙉 🛞

59

LeNu Chef Wai's Noodle Bar /

Hudsons Coffee 🙉

Krispy Kreme

4 4 3

Canton Paradise Noodle

Tanuki Raw Express

한 <u></u> 4

Pret A Manger

8

& Condee (1)

The Coffee Bean &

Tea Leaf 🙉 🛞

| 75 | 7-Eleven 🥞                  |
|----|-----------------------------|
| 7  | Cosmetics & Perfumes by     |
|    | The Shilla Duty Free Premit |
|    | Beauty Service              |

Kors (Opening Apr 20)

ka Snack Bar

(Opening Mar 20)

nitton

de Chronus

E

 Kaveri Vegetarian Cuisine Singapore Food Street 🕮

Subway

SEOUNGES

Burger King 🙉 🍓 LEVEL 3

7 2

Wines & Spirits by DFS

2

| ı | 7 |
|---|---|
|   | 旦 |
|   | 回 |
|   |   |
| ı |   |

우

5

The Cocoa Trees 🕮

Sunglass Hut

63 32 43

Swarovski

Saint Laurent

Rolex

SONY

The Wine Reserve

8 2 8

Tiffany & Co.

|  | 73 Marhaba Lounge 70 SATS Premier Lounge 60 SIA SilvarKrie Lounge | 77 Ambassador Transit Lounge | LEVEL 3 |
|--|-------------------------------------------------------------------|------------------------------|---------|
|--|-------------------------------------------------------------------|------------------------------|---------|