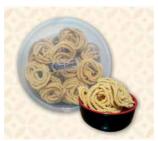

# **Bakery Cusine**

12 14 Level 2

Crispy, crunchy and savoury, Bakery Cuisine's *murukku* is a must for anyone interested in traditional Indian snacks. Made with fresh ingredients, top-quality rice flour and multiple spices, every bite is filled with a unique taste and fragrance.