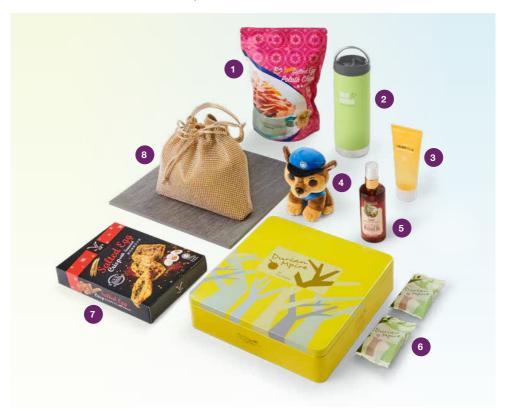

# BEST BUYS

Amazing gift ideas for your family, friends or special someone.

- 1. Salted Egg Potato Chips, \$14.80 from Bakery Cuisine 2 14; 2. Klean Kanteen 16oz, \$56 from The Planet Traveller/Boarding Gate 15; 3. Aprilskin Real Calendula Peel Off Pack 100g, \$23 from Guardian Health & Beauty 12 15;
- 4. Ty Cuddly Toys, \$11.95 from WH Smith 11 12; 5. Badger Ginger Massage Oil 118ml, \$39 from Unity Pharmacy 16; 6. Durian Crisps (18 pieces), \$18.80 from Durian Mpire by 717 Trading 12 16; 7. Salted Egg Crisp with Seaweed,
- **6.** Durian Crisps (18 pieces), \$18.80 from *Durian Mpire by 717 Irading* **12 18**; **7.** Salted Egg Crisp with Seaweed, \$5.90 from *Wain*'s **18**; **8.** Mesh Bag, \$89 from *Chomel* **12**