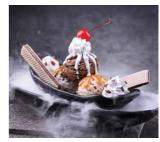

### **Penang Culture**

T2 Level 3

Try the famous Penang Assam Laksa, a traditional noodle dish with a tasty broth made of sardine, ginger flower, laksa leaves, assam (tamarind), fermented shrimp paste, garlic, turmeric and lemongrass.