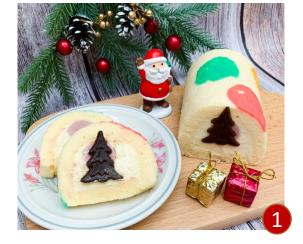

# **Bon Appétit!**

We are also introducing new and exciting food selections on Changi Eats this festive season!

**Exclusive Christmas Roll** (10cm) (Suitable for 2-3pax)

Selling Price: \$25.90 Now: \$22 Available for sale from 15 Nov