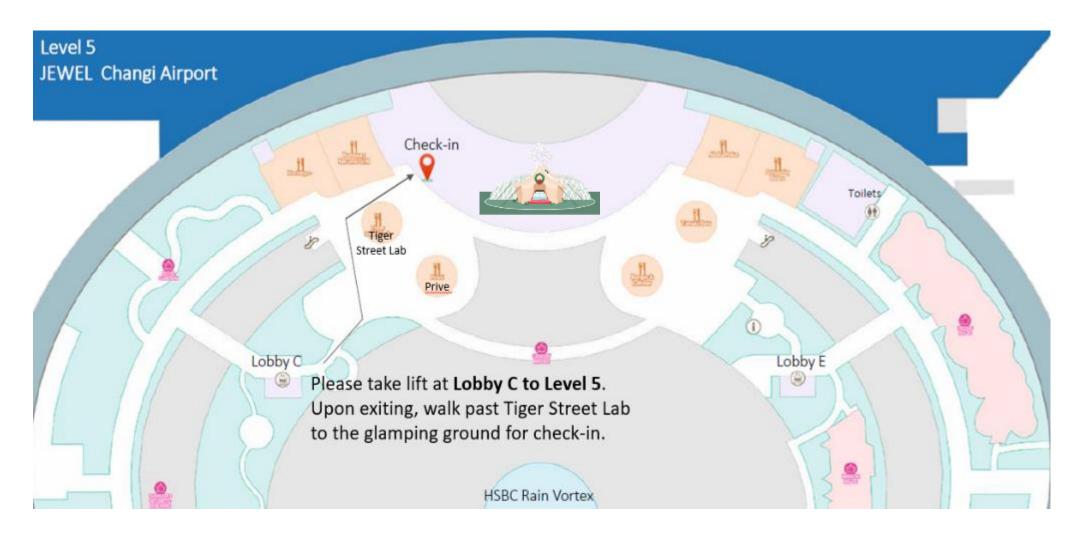

#### Upon Check-in

- You are required to carry out the compulsory Safe Entry and also show proof of your vaccination, recovered or pre-event testing result to staff at check-in. Guests must also complete an Indemnity Form and take note of all Fire Evacuation and Safety measures.
- Tents will be allocated at the point of check-in and selection of tent is strictly not permitted. CAG and/or our partners reserve the right to make changes to the allocation of the tents and/or the provision of add-ons (if any) due to operational reasons.
- A \$100 deposit which is fully refundable upon check-out, unless there is any damage to the accommodation, equipment, and accessories, will be collected at check-in. Only PayNow is accepted (no cash) and the deposit will be returned via PayNow.
- Guests will be issued a Welcome Pack which contains tickets to Changi Experience Studio and Canopy Park as well as other promotional vouchers.
- Please remove shoes before entering the tents.
- Due to Safe Management Measures (SMMs),
  - Please adhere to prevailing guidelines on group size for social gatherings.
  - Please keep your masks on at all times when you are outside your tents.
  - Please do not mingle or socialise outside of the tents.