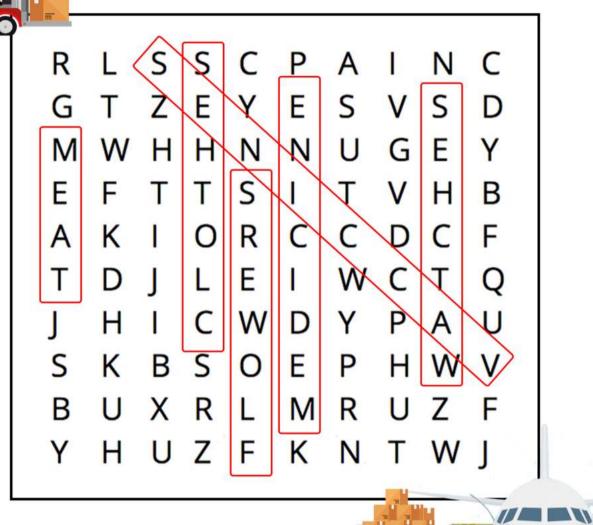

### Help to search for Changi's Cargo!

In addition to helping passengers get from place to place, planes also transport many different types of goods by air called cargo.

See if you can find some of these cargo-related words!

Meat

Flowers Clothes Medicine Watches **Vaccines** 

Medicines and vaccines lose their effectiveness if exposed to undesirable temperatures for a long period.

Perishables like meat also turn bad when they are not kept at a low temperature.

### WORD SEARCH

Answer Key