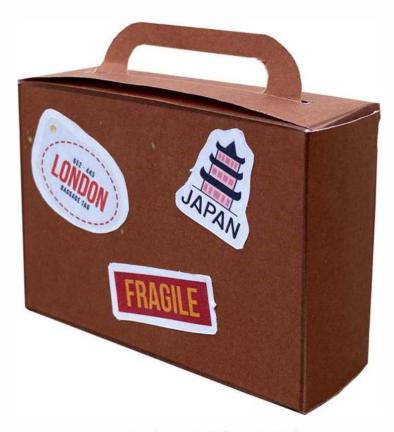

### **Step 2: Decorate Your Luggage (Page 10)**

- a. Print out sticker cut-outs.
- b. Cut out the sticker cut-outs
- c. Using glue, paste the sticker cut-outs on your luggage.

### LUGGAGE STICKERS

LUGGAGE ITEMS

Cut them out and place them in your luggage!