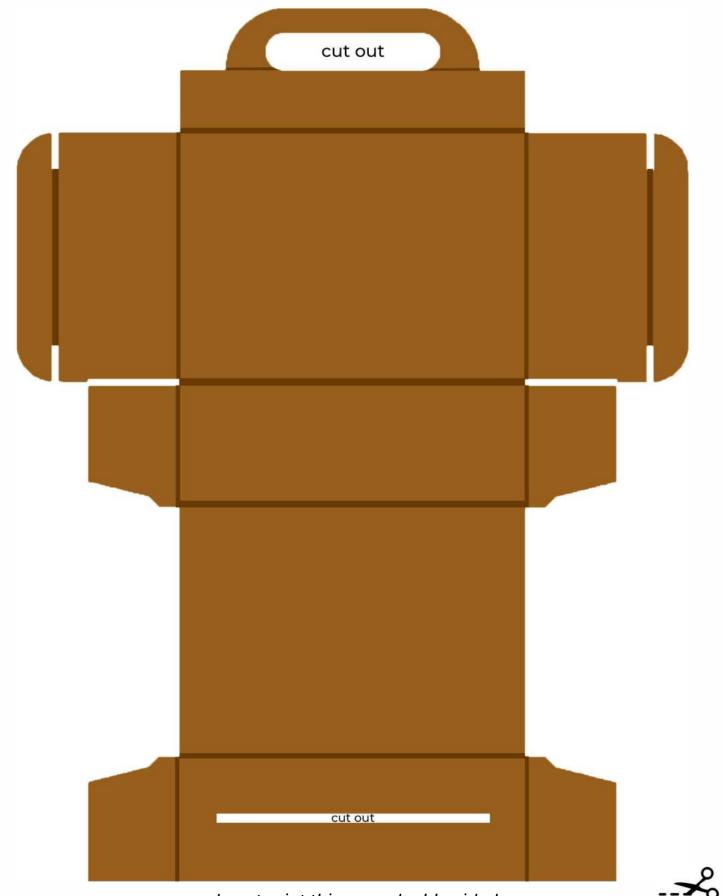

### Step 1: Build Your Luggage (Page 9)

- a. Print out template.
- b. Cut out the white parts.
- c. Fold along the dark brown lines.

### Step 3: Get Packing! (Page 11)

- a. Print out items.
- b. Cut out the items.
- c. Pack your luggage.

FINAL PRODUCT

LUGGAGE TEMPLATE

do not print this page double-sided