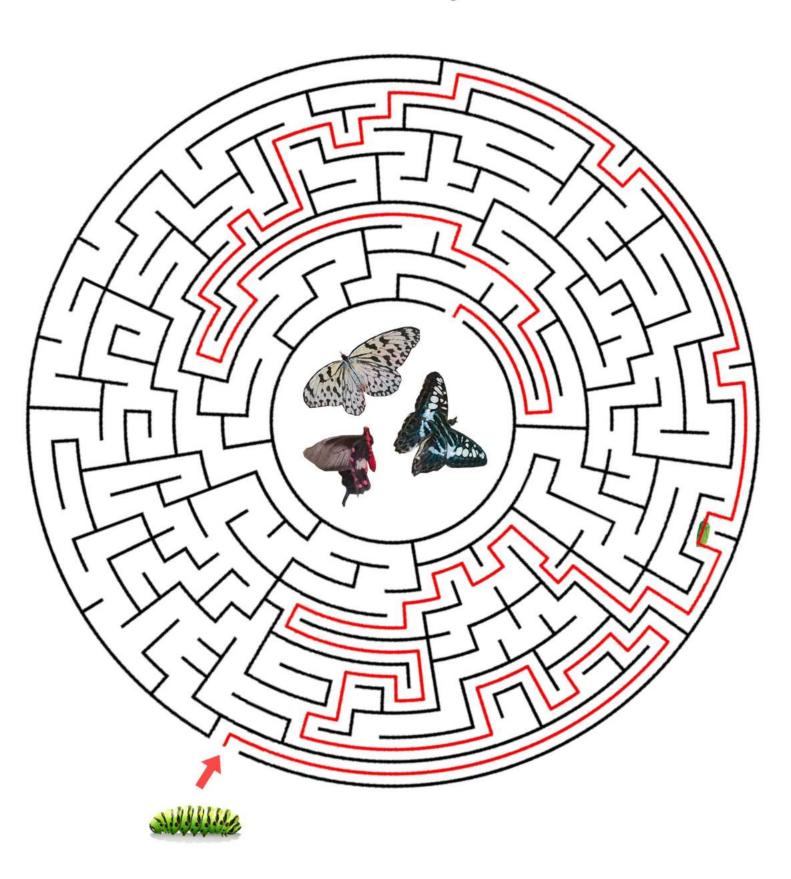

### MAZE GAME

Guide the caterpillar through the maze as it transforms into a beautiful butterfly!

**Hint:** The pupa is located at the halfway point of your journey. Keep going!

### MAZE GAME

# MAZE GAME

Answer Key