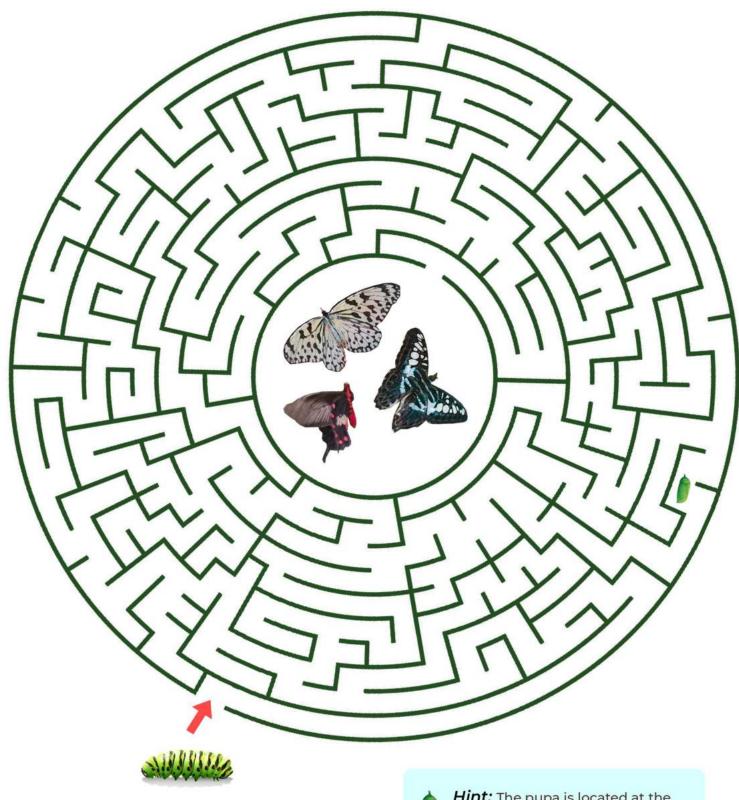

### MAZE GAME

Guide the caterpillar through the maze as it transforms into a beautiful butterfly!

**Hint:** The pupa is located at the halfway point of your journey. Keep going!

### MAZE GAME