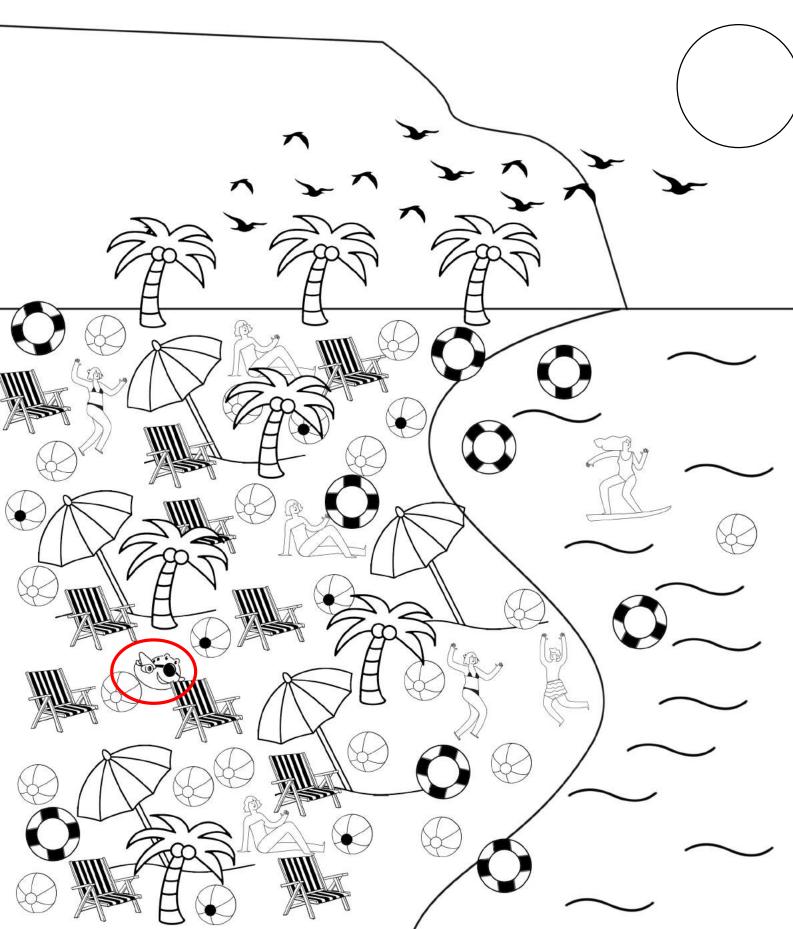

# FIND MAX

Find Changi Airport's mascot, Max, on the beach below!

# FIND MAX

Answer Key