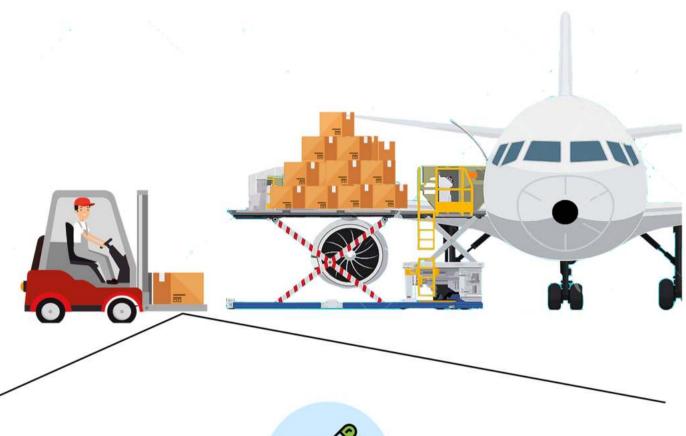

### Help to search for Changi's Cargo!

In addition to helping passengers get from place to place, planes also transport many different types of goods by air called cargo.

See if you can find some of these cargo-related words!

Meat

Flowers Clothes Medicine Watches **Vaccines** 

Medicines and vaccines lose their effectiveness if exposed to undesirable temperatures for a long period.

Perishables like meat also turn bad when they are not kept at a low temperature.

This is why Changi has separate rooms built with alarm systems that trigger alerts when temperature changes exceed the set range.

This helps Changi to prevent the loss of quality of the goods handled!