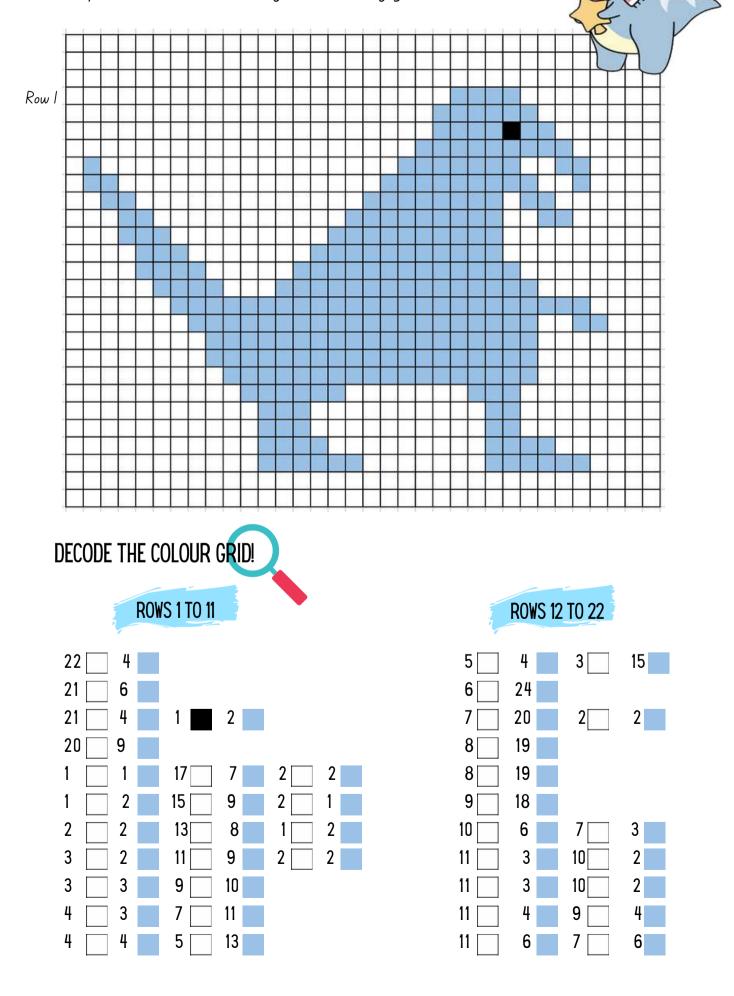

### HELP PERRY CODE THROUGH THE GRIDS

Decipher the colours of each gridbox to bring your dino to life!