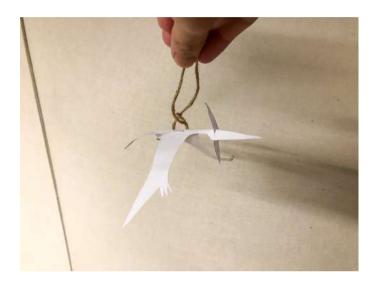

### CREATE YOUR OWN PERRY PUPPETS INSTRUCTIONS

Loop your string through both holes and tie a small knot

<u>Attach both ends of your string to a chopstick.</u> <u>Your Pterodactyl is ready to fly!</u>

Time to head down to Changi as a family!