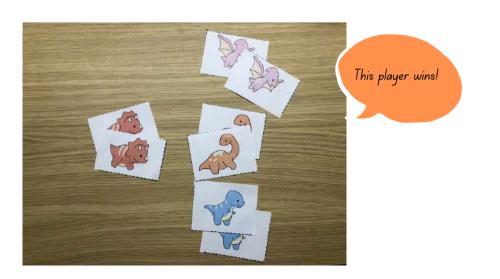

The game ends when there are no more cards left on the table. Player with more pairs wins!