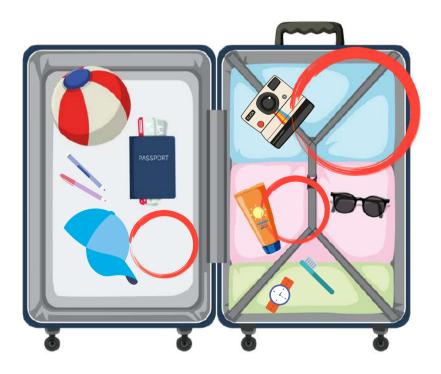

### SPOT THE DIFFERENCE !

Help our customs officer circle the 3 differences between these two bags of luggage!