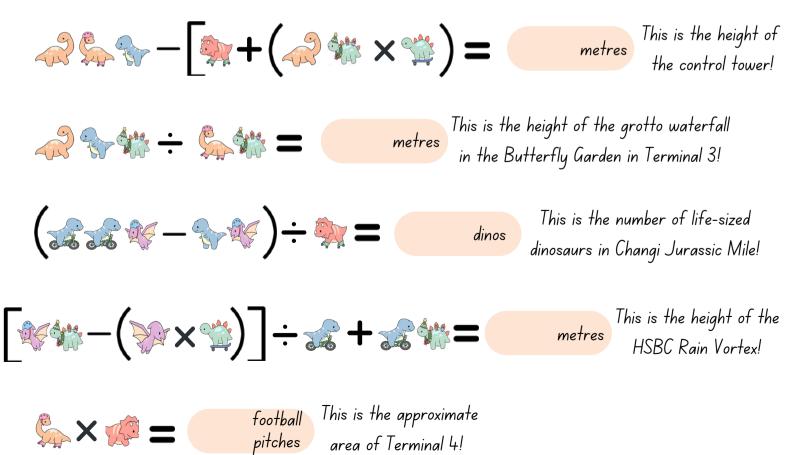

### HELP PERRY FIND THE CODE

Match the dinosaurs to their numbers and crack the equations for Perry!