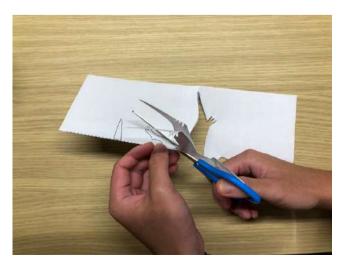

### CREATE YOUR OWN PERRY PUPPETS INSTRUCTIONS

<u>Before you start, here's what you'll need</u> Scissors Tape Stick String

Print out page 22 and fold the paper along the dotted lines

<u>Cut the shapes out along the solid black lines</u>

### CREATE YOUR OWN PERRY PUPPETS INSTRUCTIONS

You should have 2 shapes cut out

Make a slit along the small line on the back of the pterodactyl's head. Insert the smaller piece through the slit. This will be your Pterodactyl's mouth!