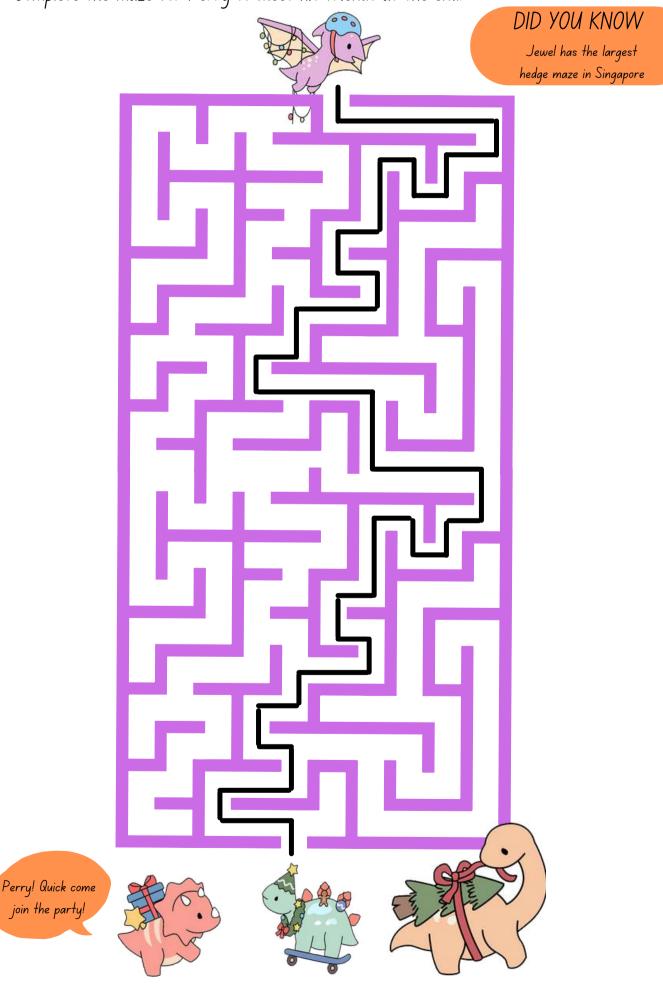

### GET OUT OF THE MAZE

Help Perry through the maze to find his friends at the end!

### HELP PERRY FIND HIS FRIENDS

Complete the maze for Perry to meet his friends at the end!