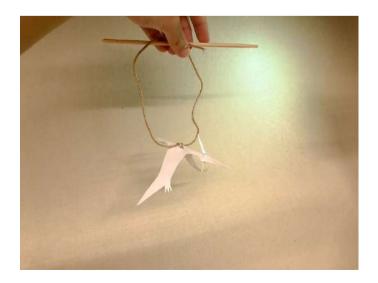

### CREATE YOUR OWN PERRY PUPPETS INSTRUCTIONS

<u>Before you start, here's what you'll need</u> Scissors Tape Stick String

Print out page 22 and fold the paper along the dotted lines

<u>Cut the shapes out along the solid black lines</u>

### CREATE YOUR OWN PERRY PUPPETS INSTRUCTIONS

You should have 2 shapes cut out

Make a slit along the small line on the back of the pterodactyl's head. Insert the smaller piece through the slit. This will be your Pterodactyl's mouth!

Make 2 holes in the middle of your Pterodactyl's body

### CREATE YOUR OWN PERRY PUPPETS INSTRUCTIONS

Loop your string through both holes and tie a small knot

<u>Attach both ends of your string to a chopstick.</u> <u>Your Pterodactyl is ready to fly!</u>

Time to head down to Changi as a family!