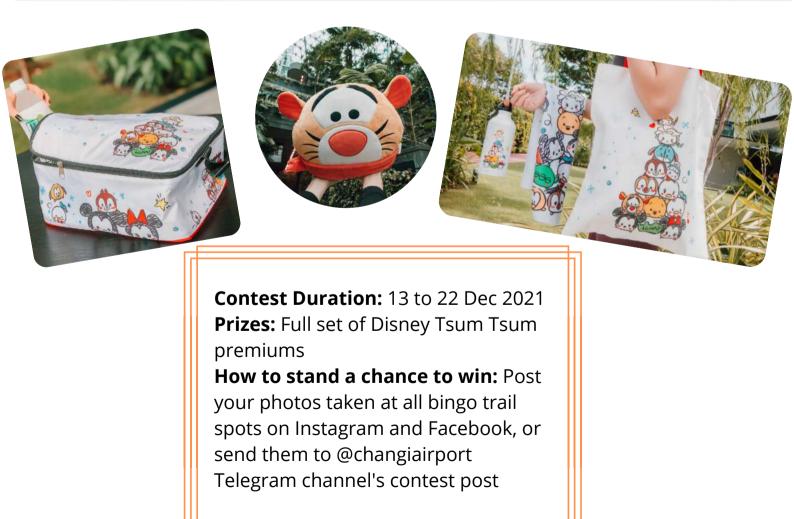

# PHOTO CONTEST

At each photo spot, snap a creative pic! Tag us @changiairport on Instagram and Facebook. Most creative entries stand to win a Disney Tsum Tsum tote bag, water bottle, cooler bag, towel and tigger cushion!

\*Unlimited entries. 3 winners will be chosen, 1 from each social channel. Other T&Cs apply.

Find out the answers here!