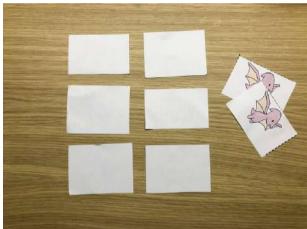

### PERRY THE PTERODACTYL LINE-DRAWING GAME

IT'S YOUR TURN, Have fun !

<u>Print and cut out the playing cards on page. 18</u> You should have 8 cards in total - 4 pairs with identical images!

Shuffle the cards and face them downwards

<u>Players take turns to flip open a card and then close it. Do not show the card you open</u> <u>to the other player.</u>