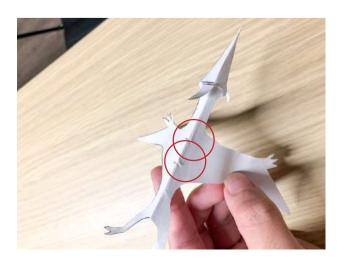

### CREATE YOUR OWN PERRY PUPPETS INSTRUCTIONS

<u>Before you start, here's what you'll need</u> Scissors Tape Stick String

Print out page 22 and fold the paper along the dotted lines

<u>Cut the shapes out along the solid black lines</u>

### CREATE YOUR OWN PERRY PUPPETS INSTRUCTIONS

You should have 2 shapes cut out

Make a slit along the small line on the back of the pterodactyl's head. Insert the smaller piece through the slit. This will be your Pterodactyl's mouth!

Make 2 holes in the middle of your Pterodactyl's body

### CREATE YOUR OWN PERRY PUPPETS INSTRUCTIONS

Loop your string through both holes and tie a small knot

<u>Attach both ends of your string to a chopstick.</u> <u>Your Pterodactyl is ready to fly!</u>

Time to head down to Changi as a family!