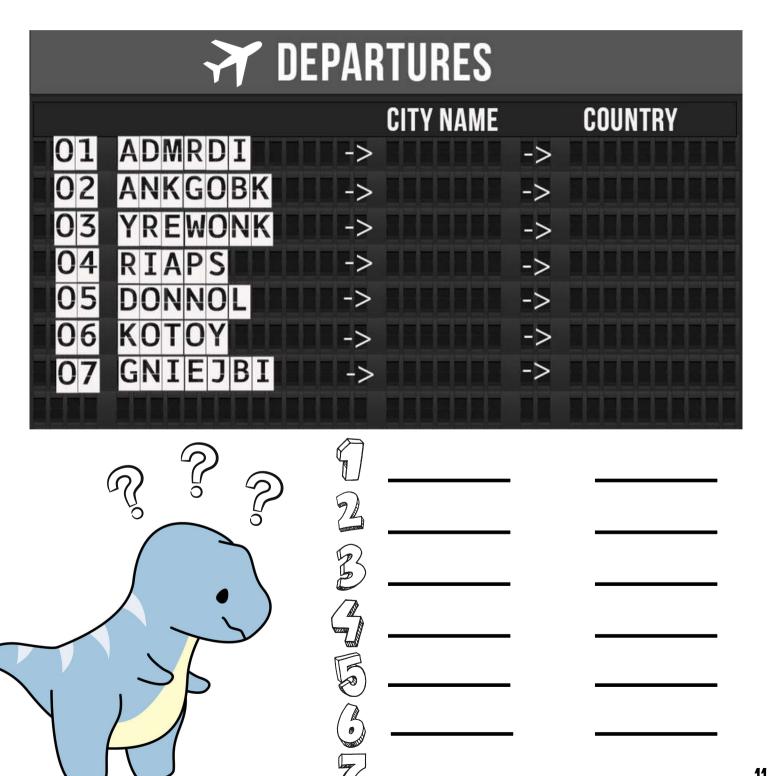

### HELP PERRY REARRANGE THE LETTERS

Somebody messed with the departure board and jumbled up all the city names! Help Perry rearrange the letters to find out the correct city names, and then the countries they're in