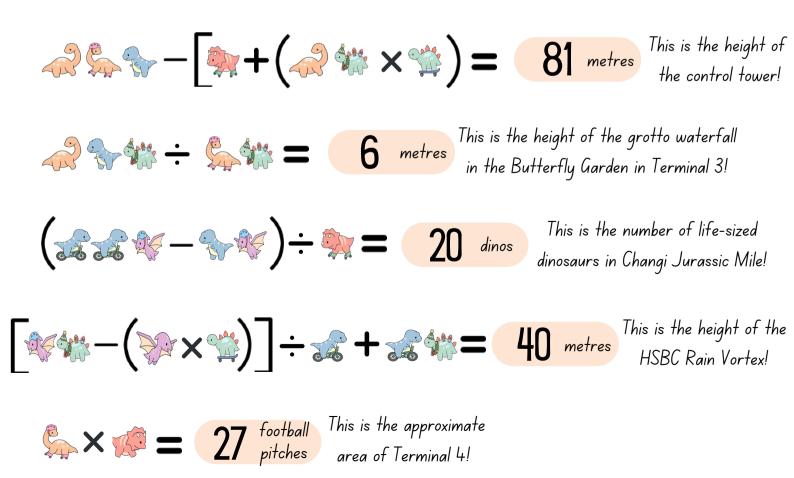

### HELP PERRY FIND THE CODE

Match the dinosaurs to their numbers and crack the equations for Perry!