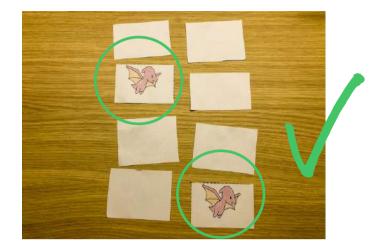

### PLAY PAIRS INSTRUCTIONS

Remember the card you've opened. Find as many identical pairs as you can!

<u>Once you've found a pair, keep both</u> <u>cards and reshuffle the deck</u>

<u>If a player finds a wrong pair, put the</u> <u>cards back and reshuffle the deck</u>

The game ends when there are no more cards left on the table. Player with more pairs wins!