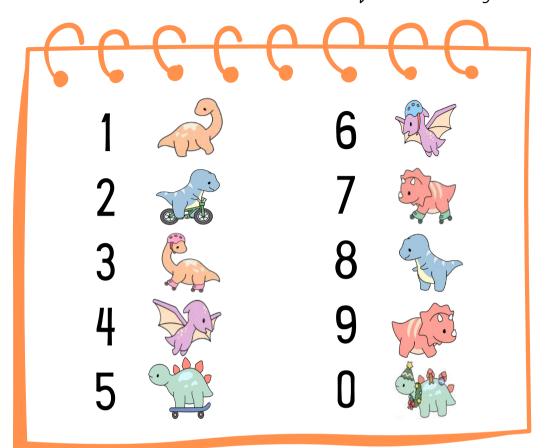

### HELP PERRY FIND THE CODE

Match the dinosaurs to their numbers and crack the equations for Perry!