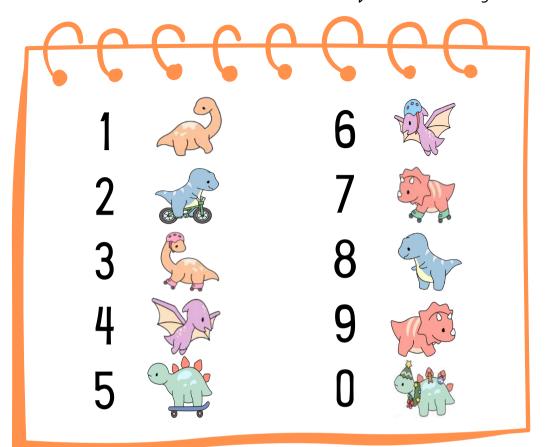

### HELP PERRY FIND THE CODE

Match the dinosaurs to their numbers and crack the equations for Perry!