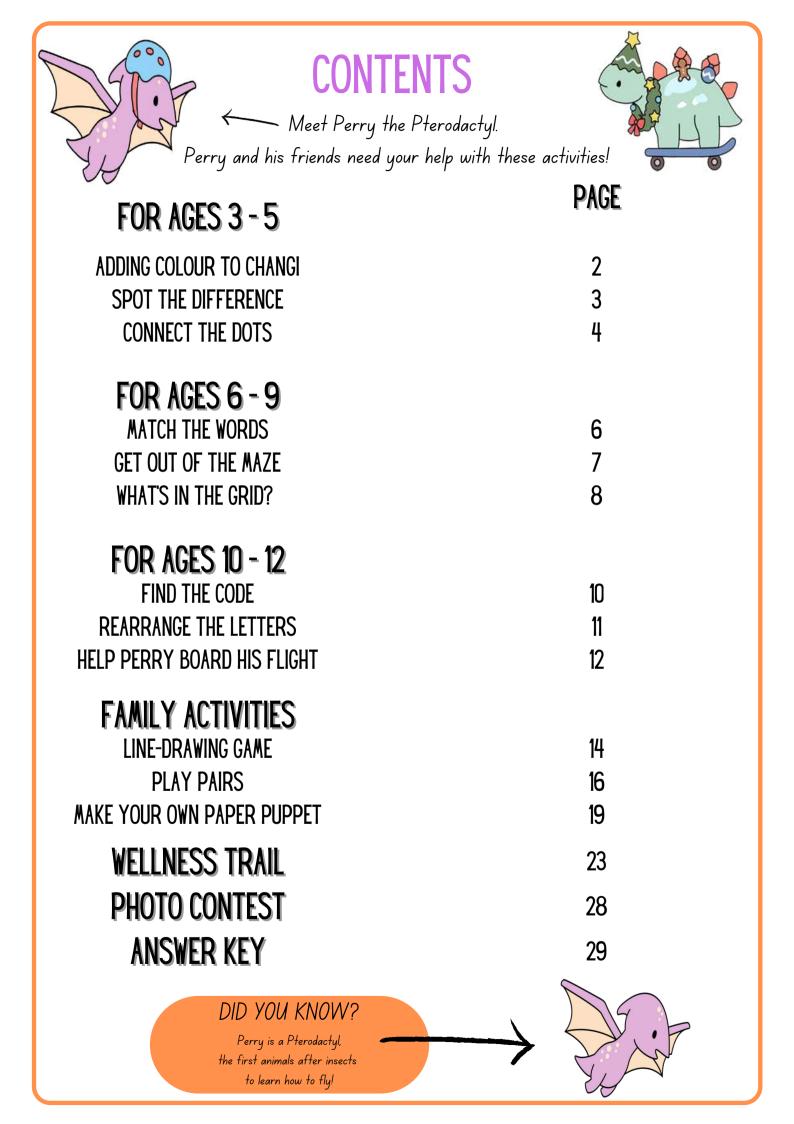

## CHANGI KIDS CLUB

Activity booklets for kids and families

This booklet belongs to:

Are you ready? Let's go!