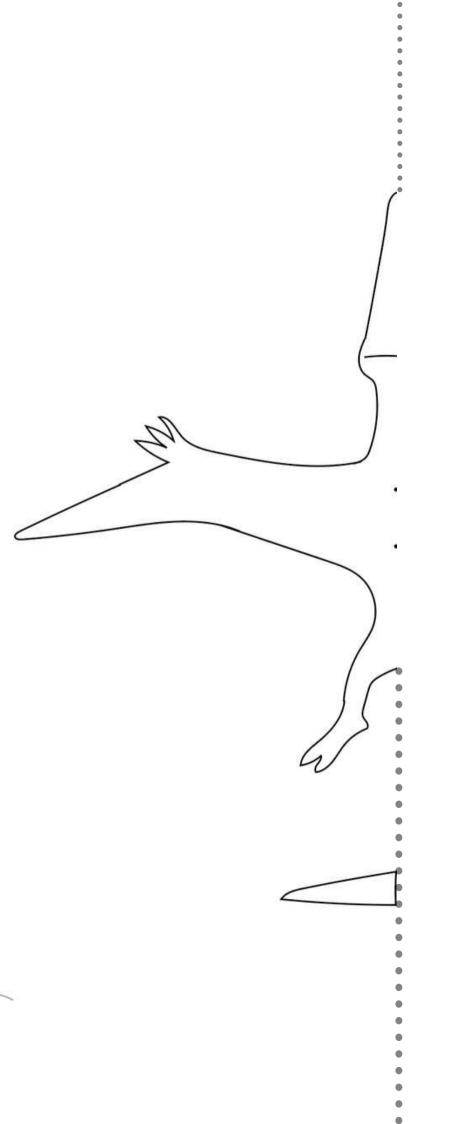

### CREATE YOUR OWN PERRY PUPPETS INSTRUCTIONS

<u>Before you start, here's what you'll need</u> Scissors Tape Stick String

Print out page 22 and fold the paper along the dotted lines

<u>Cut the shapes out along the solid black lines</u>

### CREATE YOUR OWN PERRY PUPPETS INSTRUCTIONS

You should have 2 shapes cut out

Make a slit along the small line on the back of the pterodactyl's head. Insert the smaller piece through the slit. This will be your Pterodactyl's mouth!