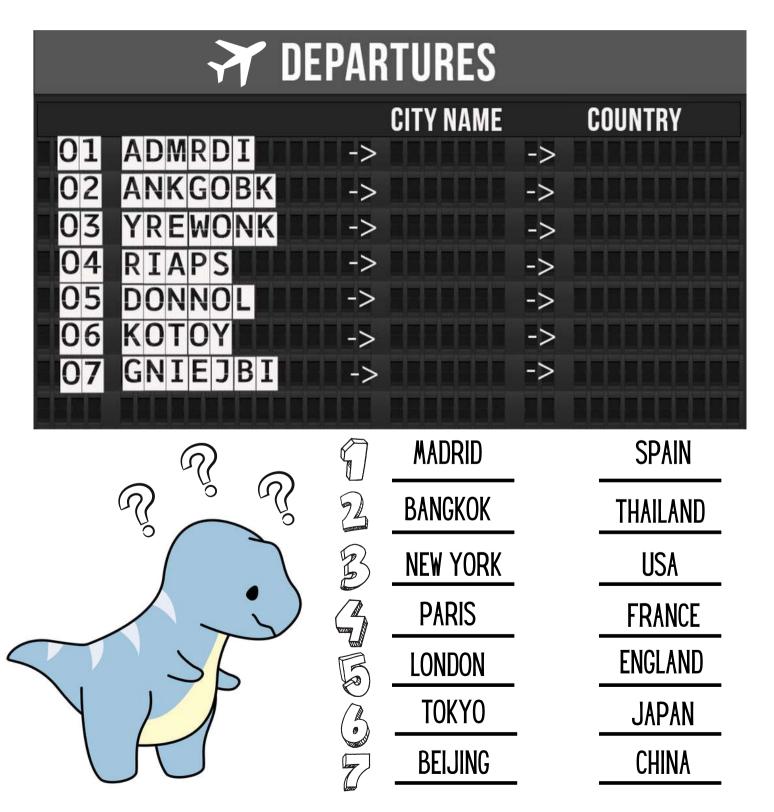

### HELP PERRY REARRANGE THE LETTERS

Somebody messed with the departure board and jumbled up all the city names! Help Perry rearrange the letters to find out the correct city names, and then the countries they're in