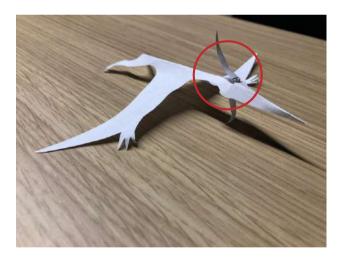

### CREATE YOUR OWN PERRY PUPPETS INSTRUCTIONS

<u>Before you start, here's what you'll need</u> Scissors Tape Stick String

Print out page 22 and fold the paper along the dotted lines

<u>Cut the shapes out along the solid black lines</u>

### CREATE YOUR OWN PERRY PUPPETS INSTRUCTIONS

You should have 2 shapes cut out

Make a slit along the small line on the back of the pterodactyl's head. Insert the smaller piece through the slit. This will be your Pterodactyl's mouth!

Make 2 holes in the middle of your Pterodactyl's body

### CREATE YOUR OWN PERRY PUPPETS INSTRUCTIONS

Loop your string through both holes and tie a small knot

<u>Attach both ends of your string to a chopstick.</u> <u>Your Pterodactyl is ready to fly!</u>

Time to head down to Changi as a family!