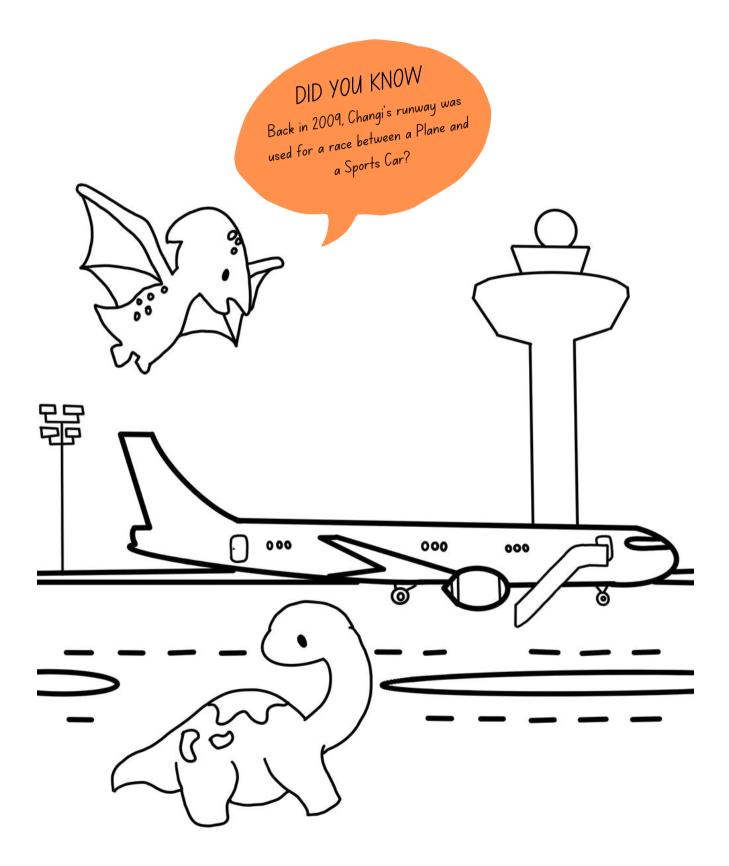

### ADDING COLOUR TO CHANGI

Colour in a picture of dinosaurs roaming around Changi Airport's airfield, using whatever colours you want!

2