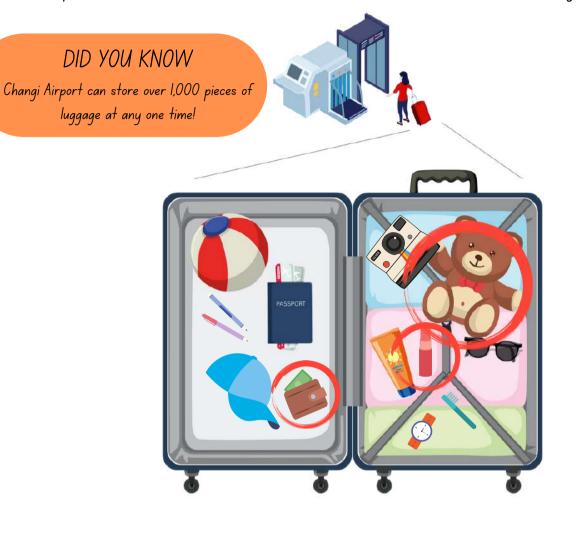

### SPOT THE DIFFERENCE !

Help our customs officer circle the 3 differences between these two bags of luggage!