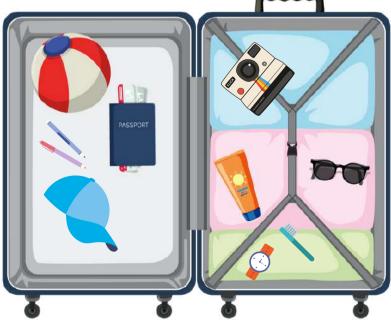

### SPOT THE DIFFERENCE !

Help our customs officer circle the 3 differences between these two bags of luggage!