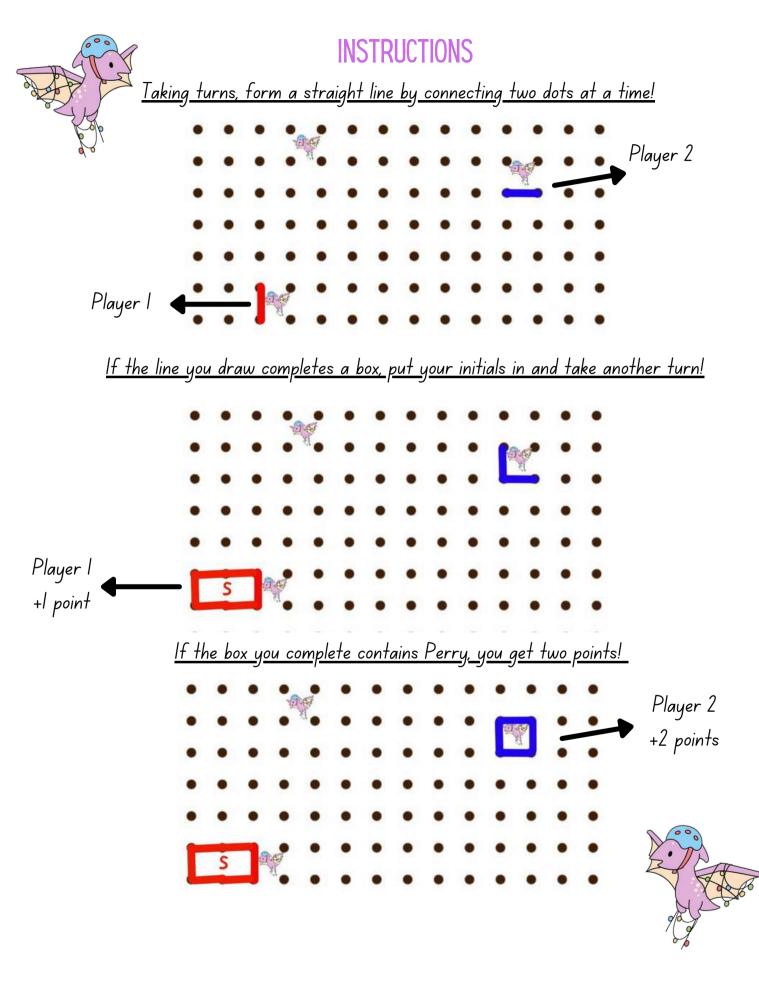

### PERRY THE PTERODACTYL LINE-DRAWING GAME

### PERRY THE PTERODACTYL LINE-DRAWING GAME

IT'S YOUR TURN, Have fun !

<u>Print and cut out the playing cards on page. 18</u> You should have 8 cards in total - 4 pairs with identical images!

Shuffle the cards and face them downwards

<u>Players take turns to flip open a card and then close it. Do not show the card you open</u> <u>to the other player.</u>

### PLAY PAIRS INSTRUCTIONS

Remember the card you've opened. Find as many identical pairs as you can!

<u>Once you've found a pair, keep both</u> <u>cards and reshuffle the deck</u>

<u>If a player finds a wrong pair, put the</u> <u>cards back and reshuffle the deck</u>

The game ends when there are no more cards left on the table. Player with more pairs wins!