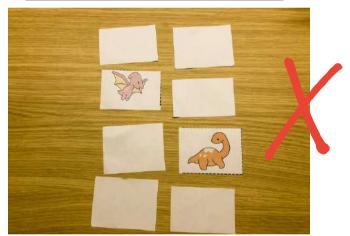

### PLAY PAIRS INSTRUCTIONS

Remember the card you've opened. Find as many identical pairs as you can!

<u>Once you've found a pair, keep both</u> <u>cards and reshuffle the deck</u>

<u>If a player finds a wrong pair, put the</u> <u>cards back and reshuffle the deck</u>