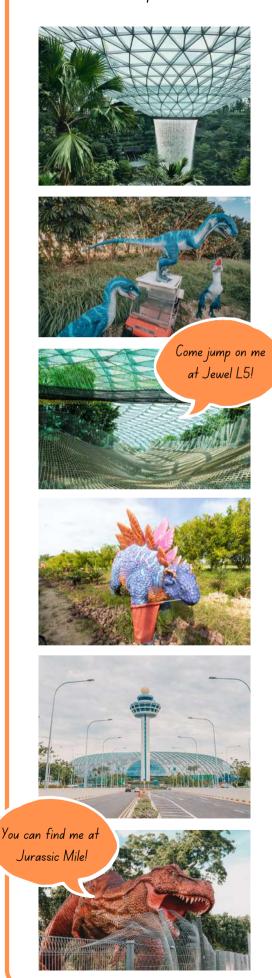

### I SPY WITH MY LITTLE EYE HOW TO PLAY!

Explore the 3 locations: Jurassic Mile Hub & Spoke Jewel

Spot what we are referencing in the 'Question' page and write down the answer on the page labelled "Answers"

### Jurassic Mile

Name the colors of the baby pterodactyls that are holding a golf ball in their mouths!

Answer:

### Hub & Spoke

I let people rent their wheels next to Hub and Spoke. What's my name?

Answer:

#### Jewel

Each day, I pass through the Rain Vortex. Among everyone who visits Jewel, I get the best view of the rain vortex! What am I? (Hint: Look up!)

Answer: