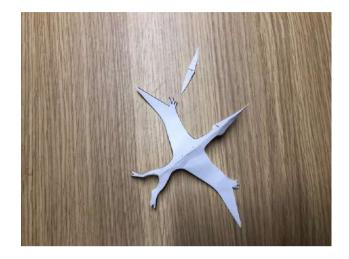

### CREATE YOUR OWN PERRY PUPPETS INSTRUCTIONS

You should have 2 shapes cut out

Make a slit along the small line on the back of the pterodactyl's head. Insert the smaller piece through the slit. This will be your Pterodactyl's mouth!

Make 2 holes in the middle of your Pterodactyl's body

### CREATE YOUR OWN PERRY PUPPETS INSTRUCTIONS

Loop your string through both holes and tie a small knot

<u>Attach both ends of your string to a chopstick.</u> <u>Your Pterodactyl is ready to fly!</u>

Time to head down to Changi as a family!