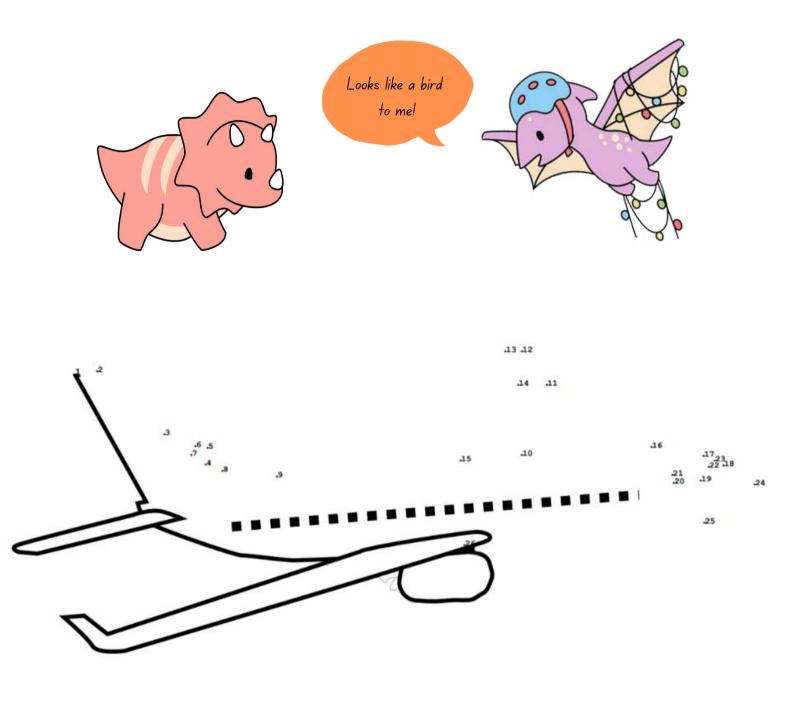

### **CONNECT THE DOTS**

Help Perry connect the dots and find out what's in the picture!

Are you ready? Let's go!