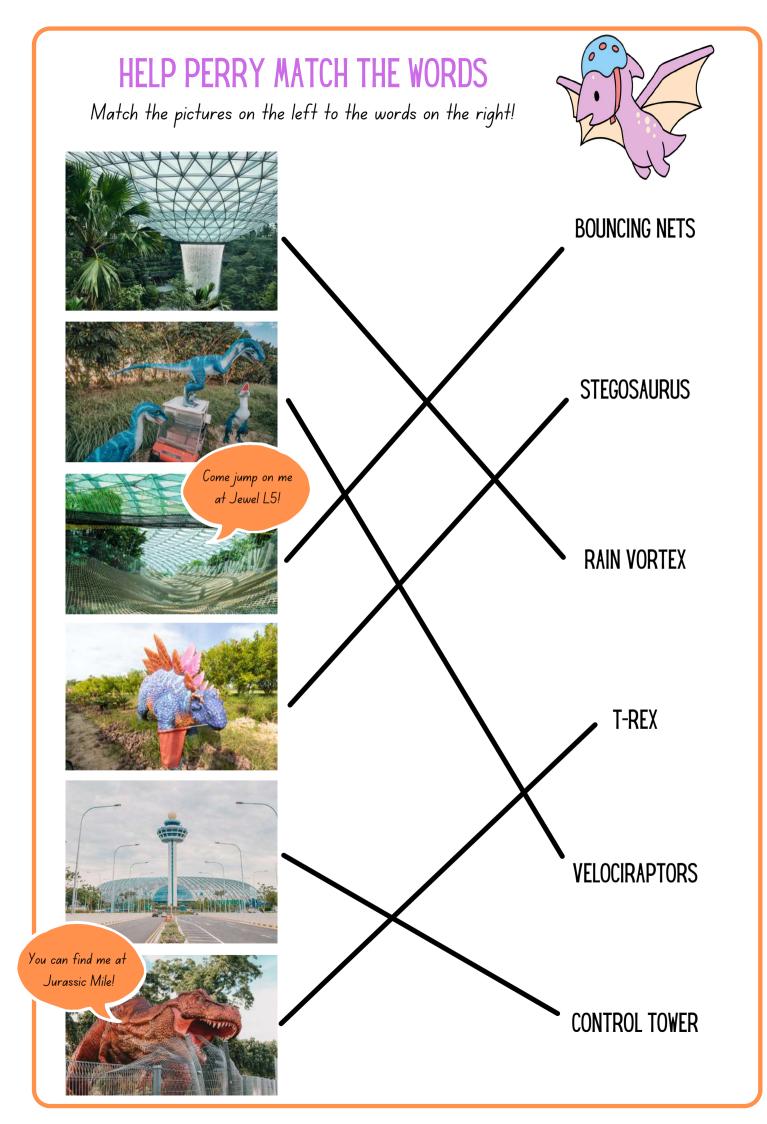

### HELP PERRY MATCH THE WORDS

Match the pictures on the left to the words on the right!

STEGOSAURUS

**RAIN VORTEX** 

T-REX

**VELOCIRAPTORS** 

CONTROL TOWER