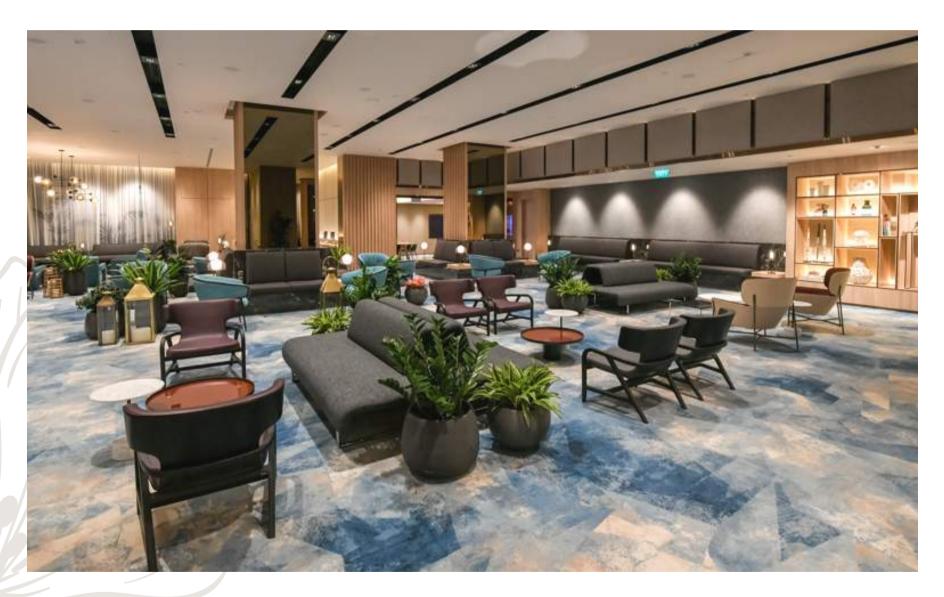

### CHANGI LOUNGE

Located on Level 1 of Jewel, Changi Lounge provides a casual yet luxurious venue for a wedding party or bigger scale solemnisation. With elegant furnishings, cosy lighting and comfortable seating, minimum effort is required to doll up the venue to delight your guests.

A wide range of catering options including high tea sets, canapes and cocktails are available too.