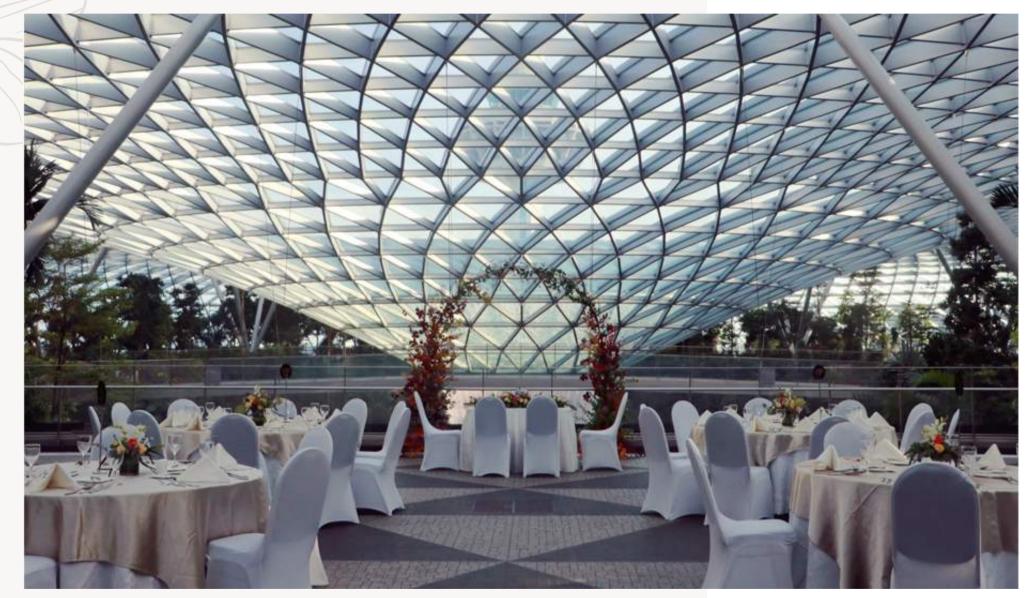

## CLOUD 9 PIAZZA

Located on the top level of this architectural wonder boasting some of the best panoramic views, celebrations take place against the backdrop of the breathtaking HSBC Rain Vortex.

Cloud9 Piazza offers abundant styling opportunities to make your dream wedding come true. A wide range of cuisines from our panel of caterers also promises a delightful alfresco gastronomical experience for your guests.

# BANQUET - Welding Reception

### WEDDING PACKAGE INCLUSIONS

- Usage of Cloud9 Piazza for up to 4 hours enclosed with planter hedges to complete your private indoor alfresco experience
- Choice of 6-course Chinese Cuisine or 4-course Western Set
- Free-flow soft drinks, Chinese tea and ice water
- One 30-litre beer barrel
- Selection of round table linen and chair covers with individually packed cutlery
- Floral table centrepiece
- Floral arch based on your selected colour palette
- Wedding favours for your guests
- Sound system with speakers and microphone
- Complimentary use of a dedicated holding room for 4 hours
- Complimentary carpark coupons for up to 20% of guaranteed guests
- Complimentary tasting of selected menu for 4 persons (Mondays to Fridays, subject to availability)
- Selection of one special Wedding Wish