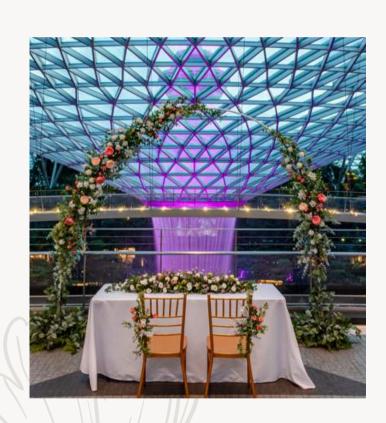

## CLOUD 9 PIAZZA

Located on the top level of this architectural wonder boasting some of the best panoramic views, celebrations take place against the backdrop of the breathtaking HSBC Rain Vortex.

Cloud9 Piazza offers abundant styling opportunities to make your dream wedding come true. A wide range of cuisines from our panel of caterers also promises a delightful alfresco gastronomical experience for your guests.