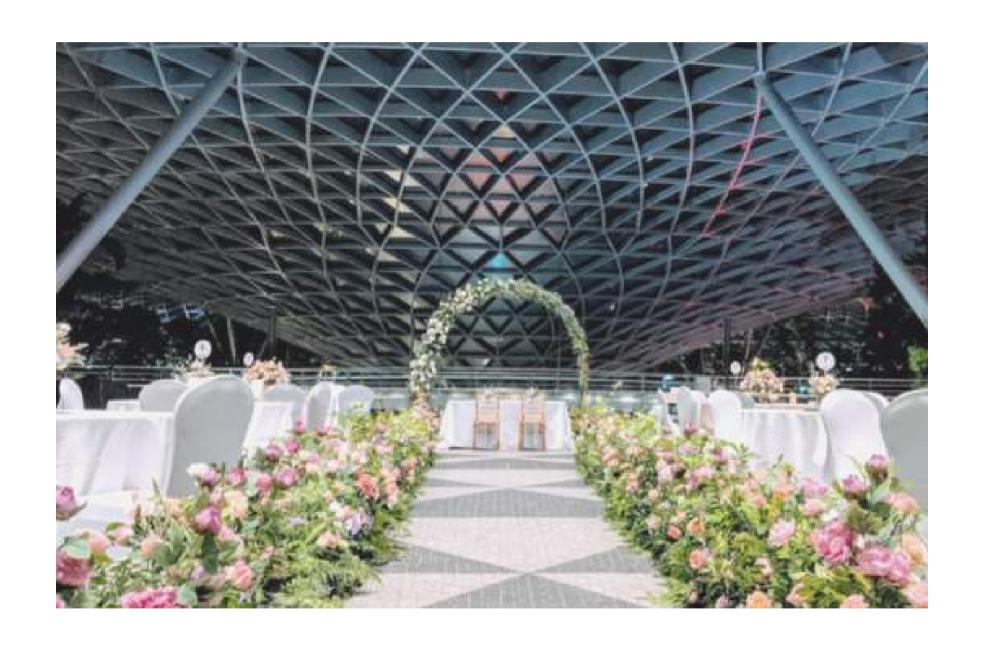

## CLOUD 9 PIAZZA

Located on the top level of this architectural wonder boasting some of the best panoramic views, celebrations take place against the backdrop of the breathtaking HSBC Rain Vortex.

Cloud9 Piazza offers abundant styling opportunities to make your dream wedding come true. A wide range of cuisines from our panel of caterers also promises a delightful alfresco gastronomical experience for your guests.

# BANQUET - Welding Reception

### WEDDING PACKAGE INCLUSIONS

- Usage of Cloud9 Piazza for up to 4 hours enclosed with planter hedges to complete your private indoor alfresco experience
- Choice of 6-course Chinese Cuisine or 4-course Western Set
- Free-flow soft drinks, Chinese tea and ice water
- One 30-litre beer barrel
- Selection of round table linen and chair covers with individually packed cutlery
- Floral table centrepiece
- Floral arch based on your selected colour palette
- Wedding favours for your guests
- Sound system with speakers and microphone
- Complimentary use of a dedicated holding room for 4 hours
- Complimentary carpark coupons for up to 20% of guaranteed guests
- Complimentary tasting of selected menu for 4 persons (Mondays to Fridays, subject to availability)
- Selection of one special Wedding Wish