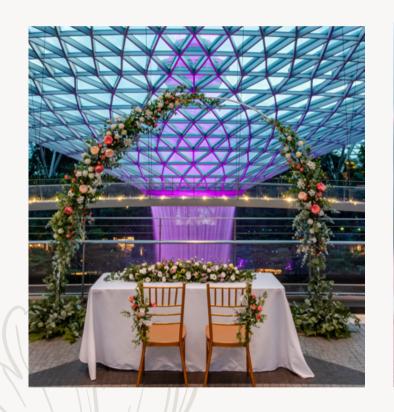

# CLOUD 9 PIAZZA

Located on the top level of this architectural wonder boasting some of the best panoramic views, celebrations take place against the backdrop of the breathtaking HSBC Rain Vortex.

Cloud9 Piazza offers abundant styling opportunities to make your dream wedding come true. A wide range of cuisines from our panel of caterers also promises a delightful alfresco gastronomical experience for your guests.

### WEDDING PACKAGE INCLUSIONS

- Usage of Cloud9 Piazza for up to 4 hours enclosed with planter hedges to complete your private indoor alfresco experience
- Choice of 6-course Chinese Cuisine or 4-course Western Set
- Free-flow soft drinks, Chinese tea and ice water
- One 30-litre beer barrel
- Selection of round table linen and chair covers with individually packed cutlery
- Floral table centrepiece
- Floral arch based on your selected colour palette
- Wedding favours for your guests
- Sound system with speakers and microphone
- Complimentary use of a dedicated holding room for 4 hours
- Complimentary carpark coupons for up to 20% of guaranteed guests
- Complimentary tasting of selected menu for 4 persons (Mondays to Fridays, subject to availability)
- Selection of one special Wedding Wish