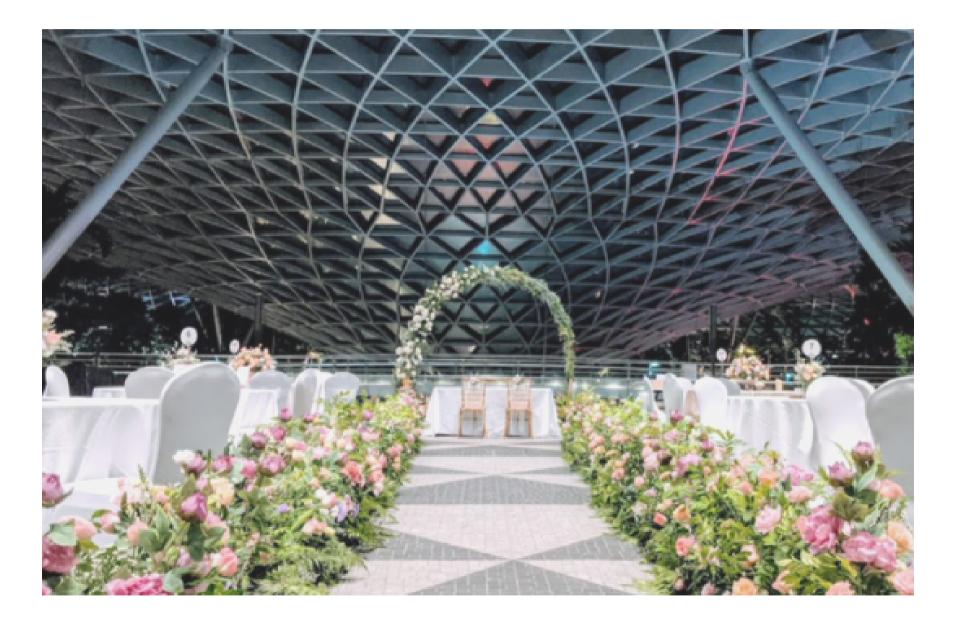

# CLOUD 9 PIAZZA

Located on the top level of this architectural wonder boasting some of the best panoramic views, celebrations take place against the backdrop of the breathtaking HSBC Rain Vortex.

Cloud9 Piazza offers abundant styling opportunities to make your dream wedding come true. A wide range of cuisines from our panel of caterers also promises a delightful alfresco gastronomical experience for your guests.

### WEDDING PACKAGE INCLUSIONS

- Usage of Cloud9 Piazza for up to 4 hours enclosed with planter hedges to complete your private indoor alfresco experience
- Choice of 6-course Chinese Cuisine or 4-course Western Set
- Free-flow soft drinks, Chinese tea and ice water
- One 30-litre beer barrel
- Selection of round table linen and chair covers with individually packed cutlery
- Floral table centrepiece
- Floral arch based on your selected colour palette
- Wedding favours for your guests
- Sound system with speakers and microphone
- Complimentary use of a dedicated holding room for 4 hours
- Complimentary carpark coupons for up to 20% of guaranteed guests
- Complimentary tasting of selected menu for 4 persons (Mondays to Fridays, subject to availability)
- Selection of one special Wedding Wish