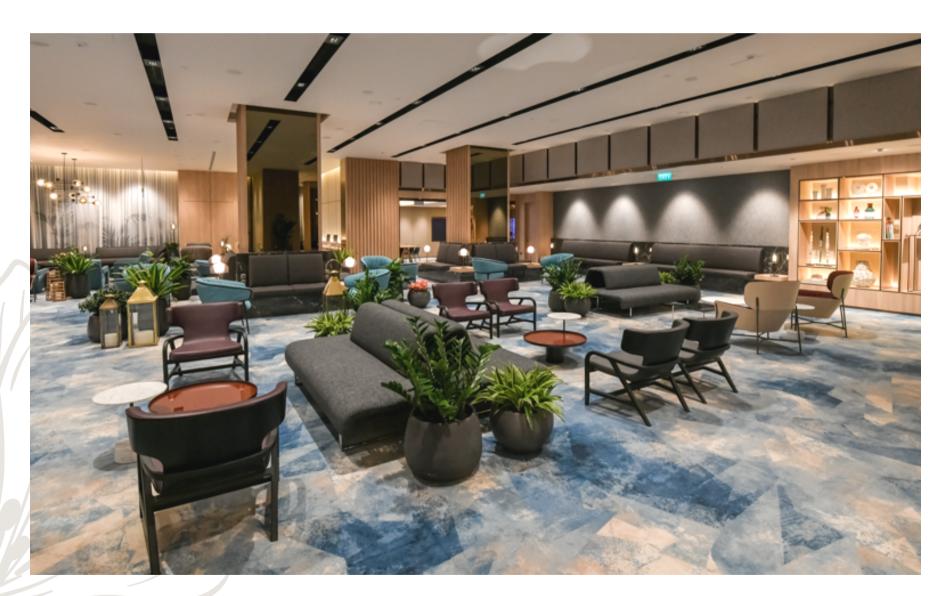

### CHANGI LOUNGE

Located on Level 1 of Jewel, Changi Lounge provides a casual yet luxurious venue for a wedding party or bigger scale solemnisation. With elegant furnishings, cosy lighting and comfortable seating, minimum effort is required to doll up the venue to delight your guests.

A wide range of catering options including high tea sets, canapes and cocktails are available too.