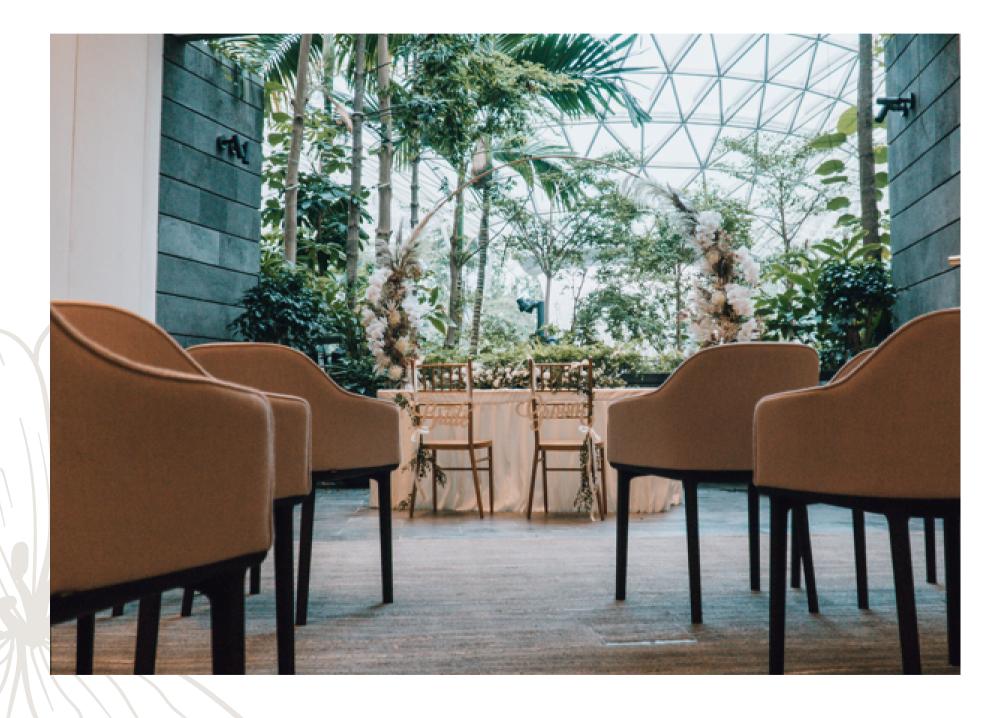

# CLOUD 9 PIAZZA

Located on the top level of this architectural wonder boasting some of the best panoramic views, celebrations take place against the backdrop of the breathtaking HSBC Rain Vortex.

Cloud9 Piazza offers abundant styling opportunities to make your dream wedding come true. A wide range of cuisines from our panel of caterers also promises a delightful alfresco gastronomical experience for your guests.

### WEDDING PACKAGE INCLUSIONS

- Usage of Cloud9 Piazza for up to 4 hours enclosed with planter hedges to complete your private indoor alfresco experience
- Choice of 6-course Chinese Cuisine or 4-course Western Set
- Free-flow soft drinks, Chinese tea and ice water
- One 30-litre beer barrel
- Selection of round table linen and chair covers with individually packed cutlery
- Floral table centrepiece
- Floral arch based on your selected colour palette
- Wedding favours for your guests
- Sound system with speakers and microphone
- Complimentary use of a dedicated holding room for 4 hours
- Complimentary carpark coupons for up to 20% of guaranteed guests
- Complimentary tasting of selected menu for 4 persons (Mondays to Fridays, subject to availability)
- Selection of one special Wedding Wish