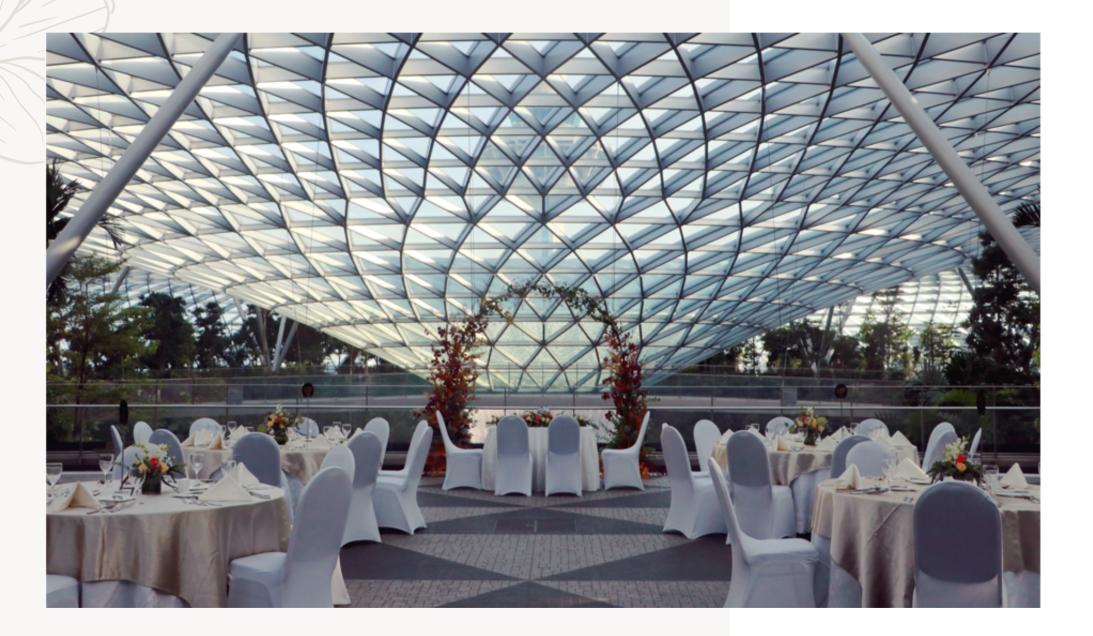

# CLOUD 9 PIAZZA

Located on the top level of this architectural wonder boasting some of the best panoramic views, celebrations take place against the backdrop of the breathtaking HSBC Rain Vortex.

Cloud9 Piazza offers abundant styling opportunities to make your dream wedding come true. A wide range of cuisines from our panel of caterers also promises a delightful alfresco gastronomical experience for your guests.

### WEDDING PACKAGE INCLUSIONS

- Usage of Cloud9 Piazza for up to 4 hours enclosed with planter hedges to complete your private indoor alfresco experience
- Choice of 6-course Chinese Cuisine or 4-course Western Set
- Free-flow soft drinks, Chinese tea and ice water
- One 30-litre beer barrel
- Selection of round table linen and chair covers with individually packed cutlery
- Floral table centrepiece
- Floral arch based on your selected colour palette
- Wedding favours for your guests
- Sound system with speakers and microphone
- Complimentary use of a dedicated holding room for 4 hours
- Complimentary carpark coupons for up to 20% of guaranteed guests
- Complimentary tasting of selected menu for 4 persons (Mondays to Fridays, subject to availability)
- Selection of one special Wedding Wish