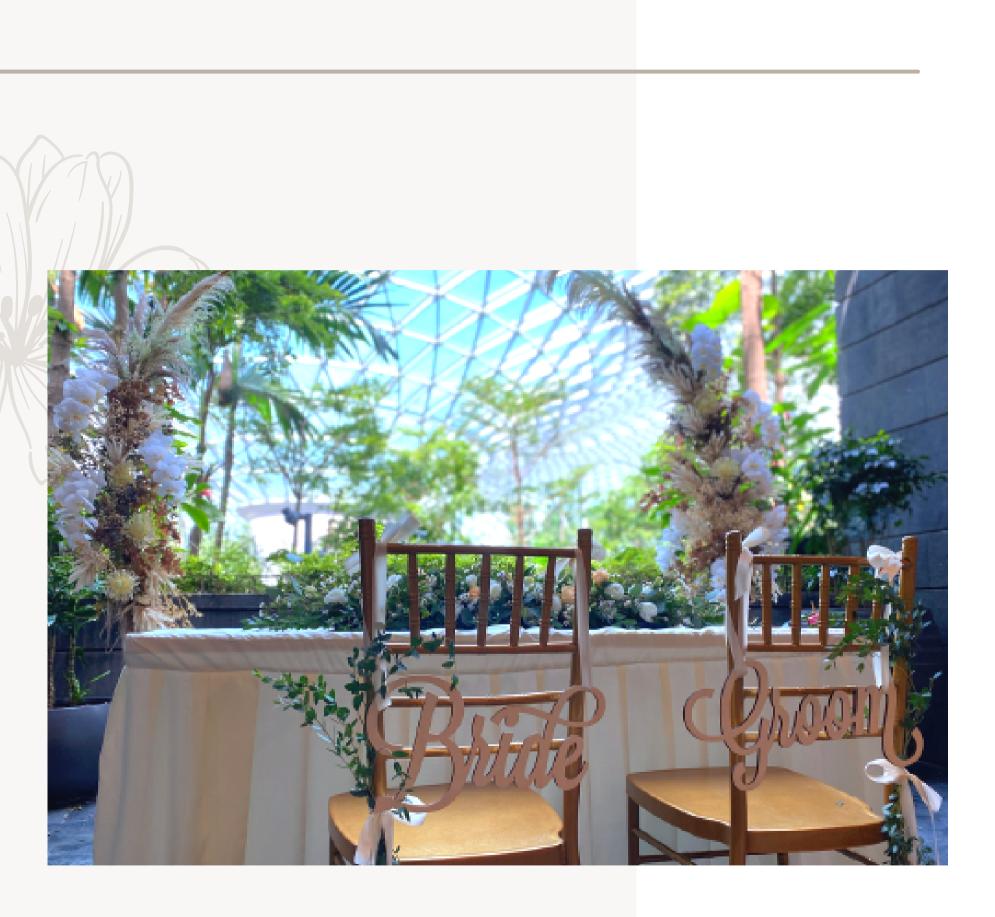

# CLOUD 9 PIAZZA

Located on the top level of this architectural wonder boasting some of the best panoramic views, celebrations take place against the backdrop of the breathtaking HSBC Rain Vortex.

Cloud9 Piazza offers abundant styling opportunities to make your dream wedding come true. A wide range of cuisines from our panel of caterers also promises a delightful alfresco gastronomical experience for your guests.

### WEDDING PACKAGE INCLUSIONS

- Usage of Cloud9 Piazza for up to 4 hours enclosed with planter hedges to complete your private indoor alfresco experience
- Choice of 6-course Chinese Cuisine or 4-course Western Set
- Free-flow soft drinks, Chinese tea and ice water
- One 30-litre beer barrel
- Selection of round table linen and chair covers with individually packed cutlery
- Floral table centrepiece
- Floral arch based on your selected colour palette
- Wedding favours for your guests
- Sound system with speakers and microphone
- Complimentary use of a dedicated holding room for 4 hours
- Complimentary carpark coupons for up to 20% of guaranteed guests
- Complimentary tasting of selected menu for 4 persons (Mondays to Fridays, subject to availability)
- Selection of one special Wedding Wish