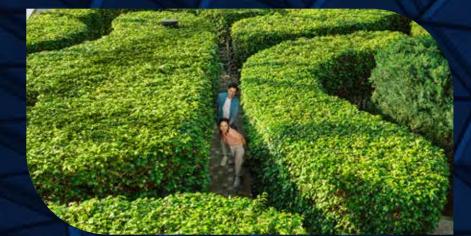

#### 2. HEDGE MAZE

Weave your way through Singapore's largest indoor hedge maze. Be rewarded with a bird's eye view of the maze's meandering design when you reach the top of the watch tower.