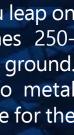

#### **7. BOUNCING NET**

Defy gravity and elevate the thrill as you leap on the giant Bouncing Net that stretches 250metre and peaks at 8-metre above ground. Unlike typical trampolines, there is no metal frame, allowing for free play that is safe for the young and the young at heart.