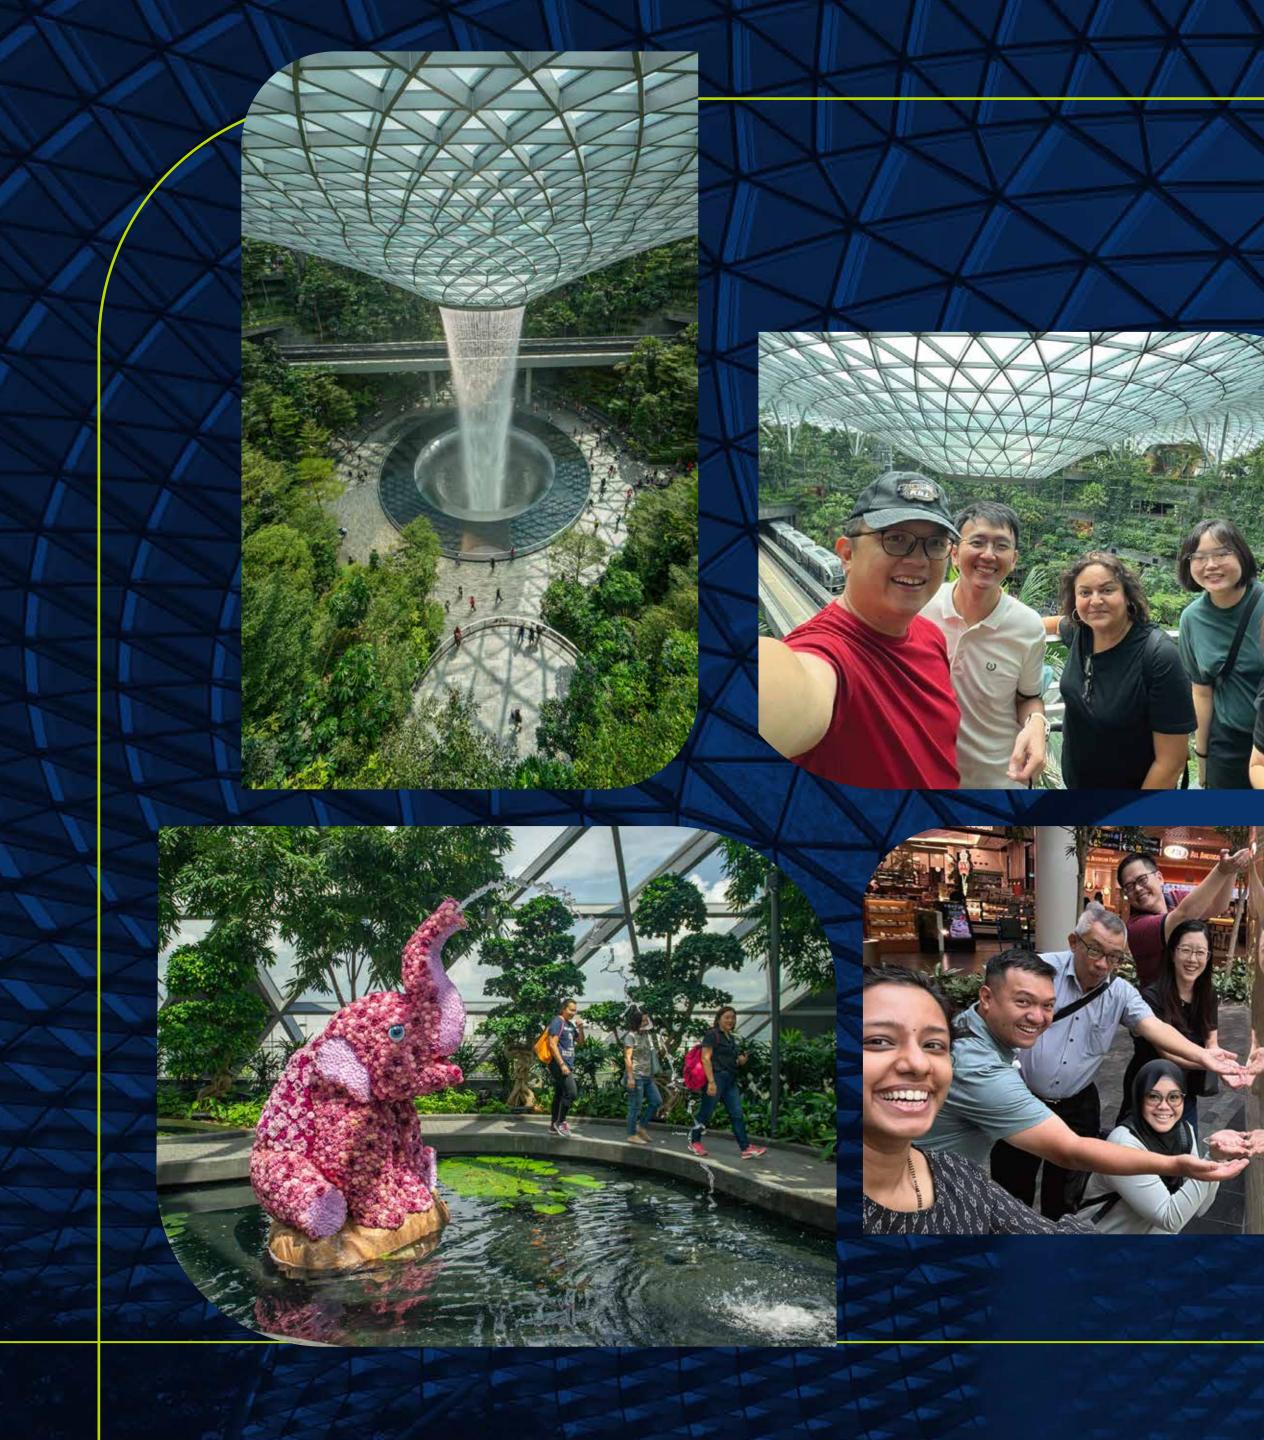

#### Most awarded leisure destination

Travellers Choice

& many more

PRESIDENT\*S DESIGN AWARD SINGAPORE DESIGN OF THE YEAR 2020

Total Gross floor area: 135,700m<sup>2</sup>

Tallest indoor waterfall

#### MASTERCARD<sup>®</sup> CANOPY BRIDGE

Suspended at 23-metre above ground, the Mastercard<sup>®</sup> Canopy Bridge offers guests an excellent vantage view of the breath-taking Jewel Rain Vortex. Adding to the thrill, the centre of the bridge is a glass-bottomed walkway, not designed for the faint-hearted.