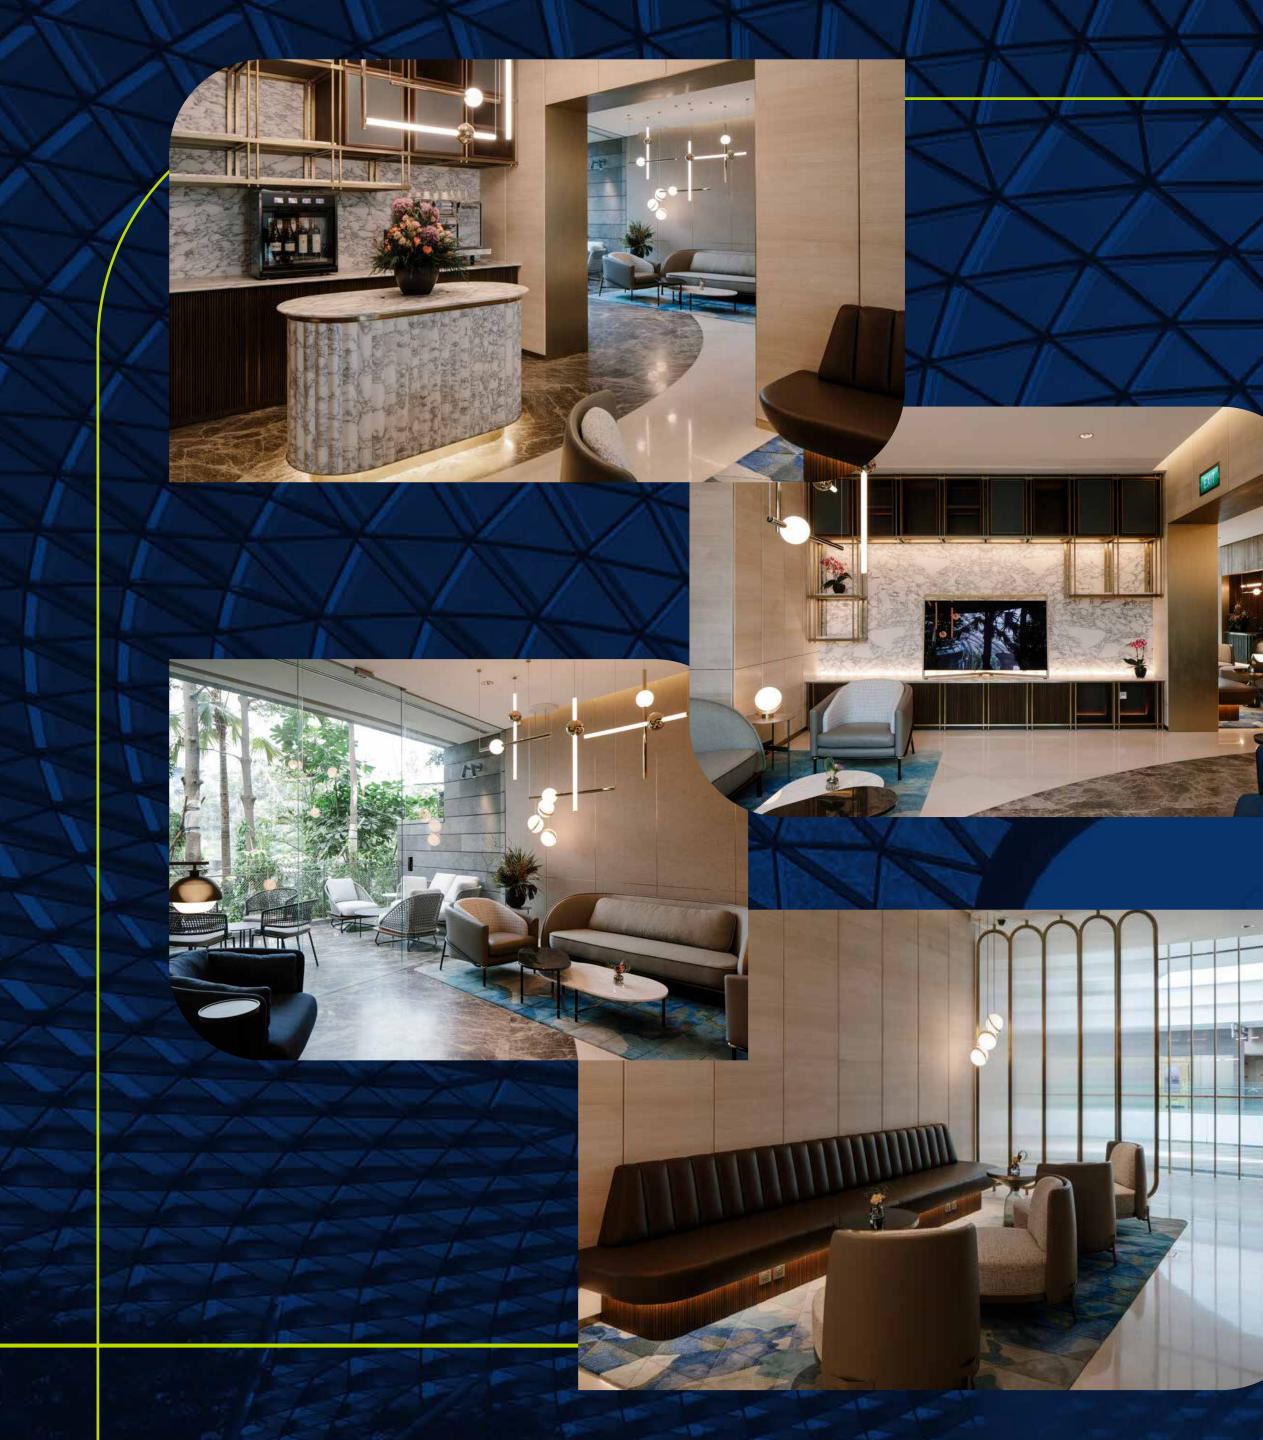

### JEWEL SUITE

Treat your esteemed guests to a vantage view of the light and sound show in a private lounge. With a private bar and the world's tallest indoor waterfall as its backdrop, the Jewel Suite is an exclusive and exquisite venue to host your privileged clients.

#### **SPECIFICATION:**

- 125sqm
- ≤30 guests
- Bar with complimentary snacks and beverages
- Main Lounge
- TV Lounge
- Private room
- Private balcony with Jewel Rain Vortex view
- Restrooms
- Reception
- Complimentary Wifi

#### Suitable for:

INTERVIEWS

PHOTOSHOOTS

PRIVATE MEETINGS & FUNCTIONS

WORKSHOPS