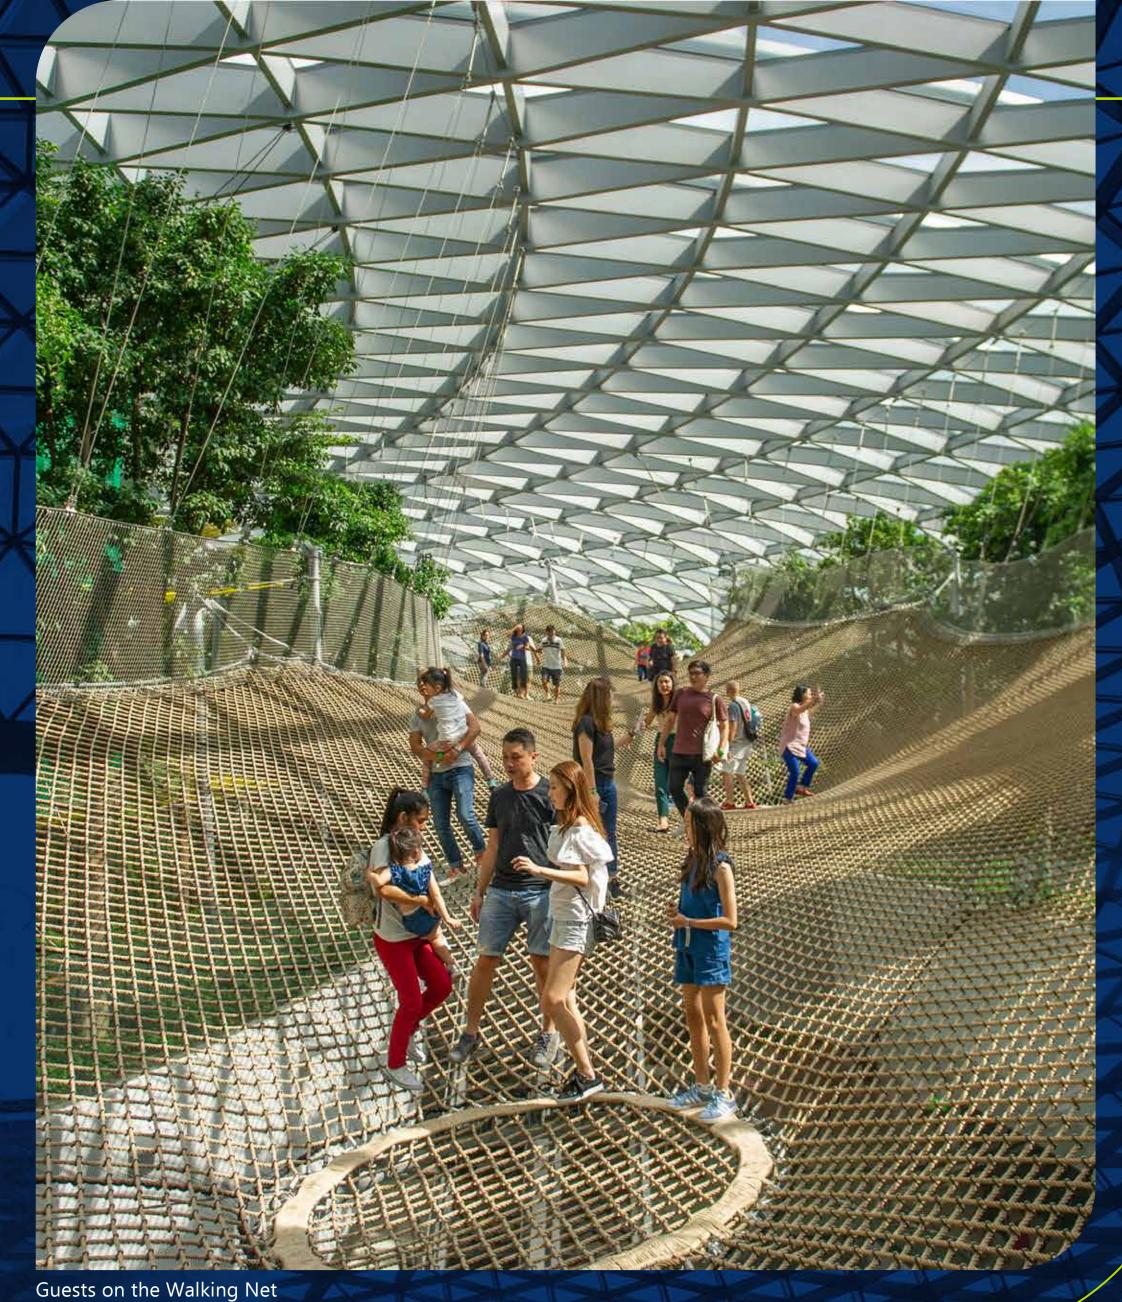

#### **8. WALKING NET**

Whether you choose a casual stroll or challenge yourself to balance on the steep slopes at its side, this is one walk you won't forget. Have we mentioned that the Walking Net hovers at 5 storeys above ground?