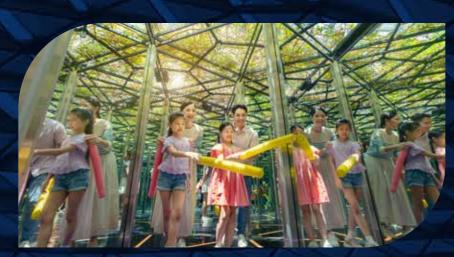

#### **3. MIRROR MAZE**

Venture into a surreal world of kaleidoscopic illusions. To escape from the maze or to indulge in the escapade?