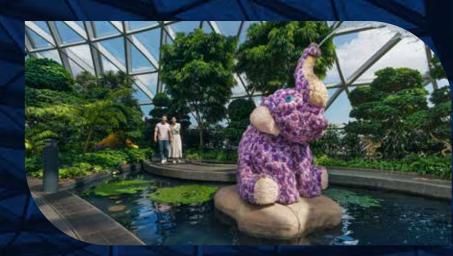

#### **4. TOPIARY WALK**

Let imaginations run wild and capture your IG-worthy moment with the topiary animals at the photo-friendly enclave. See how many animals you can spot!