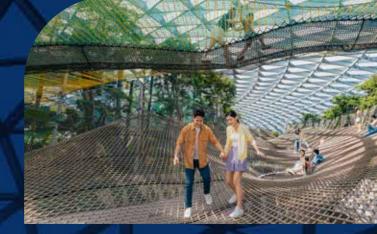

#### **8. WALKING NET**

Whether you choose a casual stroll or challenge yourself to balance on the steep slopes at its side, this is one walk you won't forget. Have we mentioned that the Walking Net hovers at 5 storeys above ground?