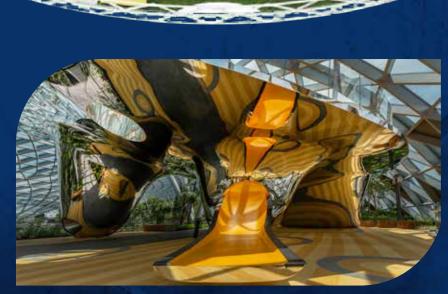

#### **5. DISCOVERY SLIDES**

One-of-its-kind in the world, Discovery Slides is both a playscape and a magnificent art sculpture. Unknown to many, the top of the sculpture is the highest point in Jewel that offers an unparalleled view of the majestic Shiseido Forest Valley.