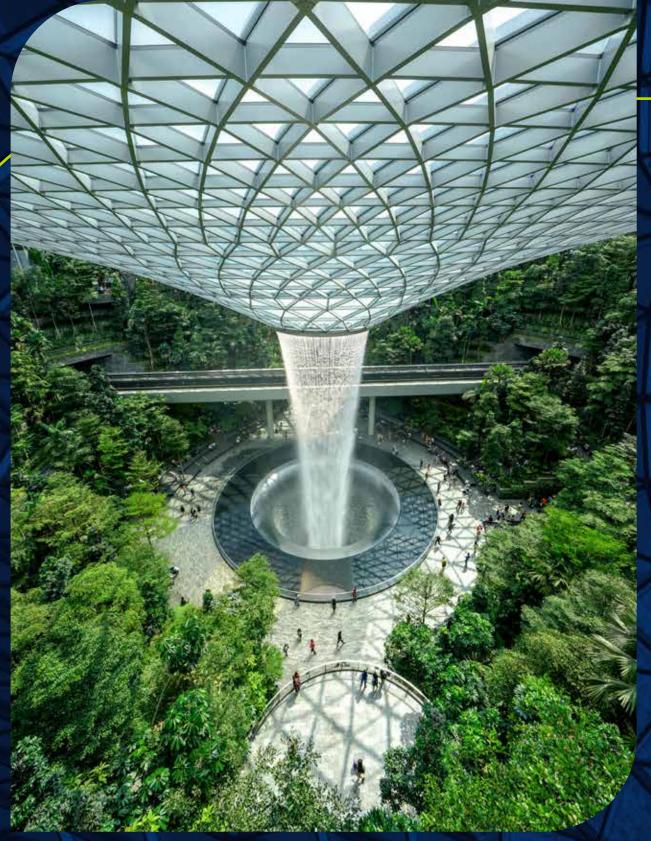

#### Most awarded leisure destination

Travellers Choice

& many more

PRESIDENT\*S DESIGN AWARD SINGAPORE DESIGN OF THE YEAR 2020

Total Gross floor area: 135,700m<sup>2</sup>

Tallest indoor waterfall

#### MASTERCARD<sup>®</sup> CANOPY BRIDGE

Suspended at 23-metre above ground, the Mastercard<sup>®</sup> Canopy Bridge offers guests an excellent vantage view of the breath-taking Jewel Rain Vortex. Adding to the thrill, the centre of the bridge is a glass-bottomed walkway, not designed for the faint-hearted.

### **EVENTS & MEETING VENUES**

A destination in itself, Jewel is home to a range of unique events and meeting spaces that offer some of Singapore's most stunning views, including the majestic Jewel Rain Vortex. From large scale gala dinners, conferences and events, lifestyle brand launches, to family days, our one-of-a-kind venue provides memorable experiences for different occasions and will elevate your events like none other.

### JEWEL SUITE

Treat your esteemed guests to a vantage view of the light and sound show in a private lounge. With a private bar and the world's tallest indoor waterfall as its backdrop, the Jewel Suite is an exclusive and exquisite venue to host your privileged clients.