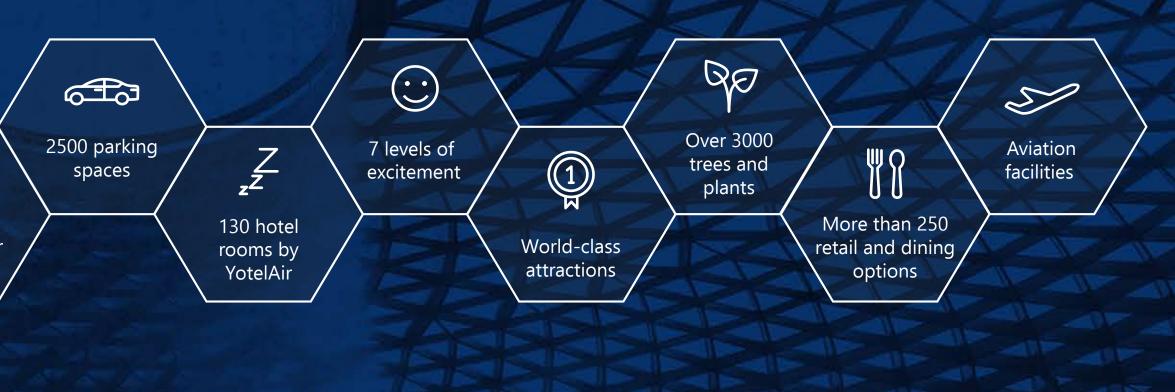

#### Most awarded leisure destination

Travellers Choice

& many more

PRESIDENT\*S DESIGN AWARD SINGAPORE DESIGN OF THE YEAR 2020

Total Gross floor area: 135,700m<sup>2</sup>

Tallest indoor waterfall