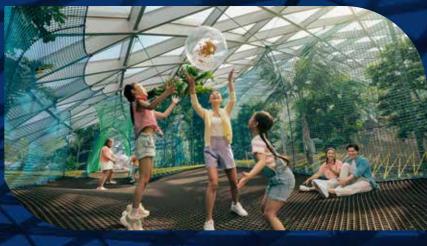

#### **7. BOUNCING NET**

Defy gravity and elevate the thrill as you leap on the giant Bouncing Net that stretches 250metre and peaks at 8-metre above ground. Unlike typical trampolines, there is no metal frame, allowing for free play that is safe for the young and the young at heart.