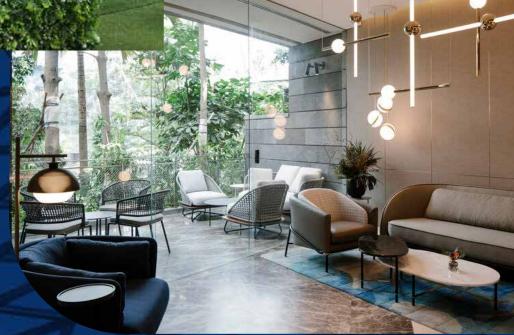

### JEWEL SUITE

Treat your esteemed guests to a vantage view of the light and sound show in a private lounge. With a private bar and the world's tallest indoor waterfall as its backdrop, the Jewel Suite is an exclusive and exquisite venue to host your privileged clients.

#### **SPECIFICATION:**

- 125sqm
- ≤30 guests
- Bar with complimentary snacks and beverages
- Main Lounge
- TV Lounge
- Private room
- Private balcony with Jewel Rain Vortex view
- Restrooms
- Reception
- Complimentary Wifi