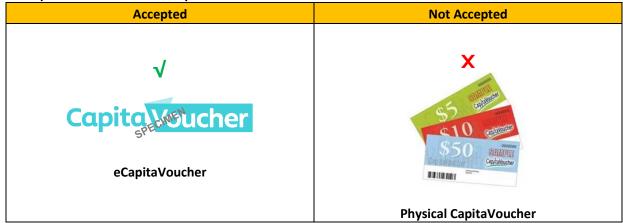

#### VOUCHERS ACCEPTANCE IN JEWEL

34. Are CapitaLand's vouchers accepted in Jewel?

35. Are Changi Rewards' e-Vouchers or vouchers issued by Changi Airport Group accepted in Jewel?

# **ECAPITAVOUCHER**

#### 45. What is eCapitaVoucher?

eCapitaVoucher is a digital form of CapitaVoucher which is made available through the CapitaStar App. CapitaStar members can use your STAR\$<sup>®</sup> to redeem eCapitaVoucher or purchase them using American Express local credit cards, VISA or NETSPAY on CapitaStar App. eCapitaVoucher is available for redemption using STAR\$<sup>®</sup> - for every 5,000 STAR\$<sup>®</sup>, members can redeem for \$\$5 eCapitaVoucher.