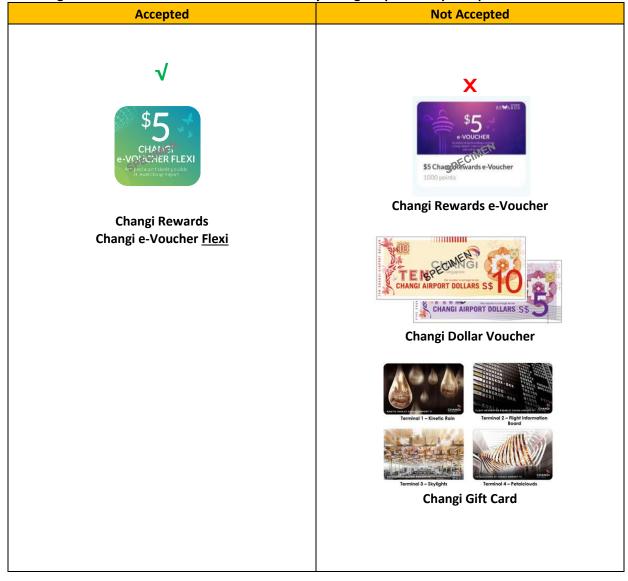

#### VOUCHERS ACCEPTANCE IN JEWEL

34. Are CapitaLand's vouchers accepted in Jewel?

35. Are Changi Rewards' e-Vouchers or vouchers issued by Changi Airport Group accepted in Jewel?

### CHANGI REWARDS CHANGI E-VOUCHER FLEXI

# 36. What is Changi Rewards Changi e-Voucher Flexi?

Changi Rewards Changi e-Voucher Flexi is a digital version of a cash voucher that you may use your Changi Rewards points to redeem and use at all participating outlets in both Jewel and Changi Airport.

**37.** What is the difference between Changi Rewards Changi e-Voucher Flexi and Changi Rewards e-Voucher? Changi Rewards Changi e-Voucher Flexi can be used at all participating outlets in both <u>Jewel</u> and Changi Airport. Changi Rewards Changi e-Voucher can be used at all participating outlets in Changi Airport Main Terminals only.