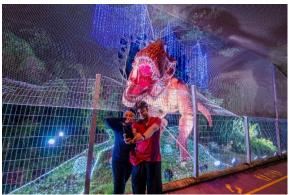

#### 9. Dino Dazzle

Be wowed by two new dinosaur structures and a fully lit Changi Airport Connector featuring more than 10,000 blooms of illuminated flowers such as tulips, sunflowers, dandelions this festive season.