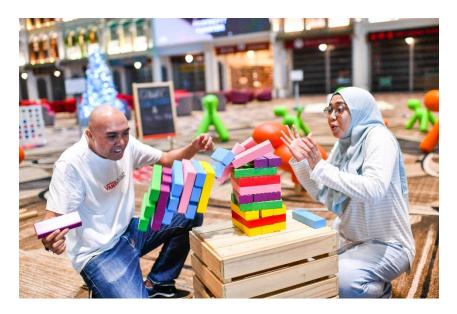

## 6. T4 Heritage Zone

Glampers at Terminal 4 can enjoy entertainment and games at the Heritage Zone including arcade games, indoor sports games and cartoons.