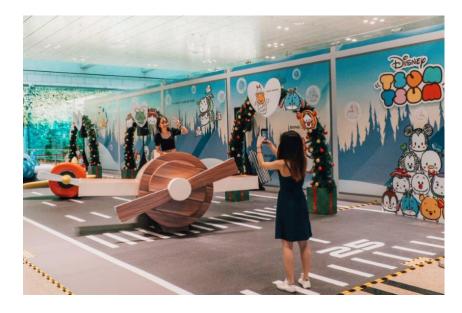

## 3. Disney Tsum Tsum photospots

Ready set tsummm for your winter holiday at Terminal 3's Disney Tsum Tsum travel-themed photospots.