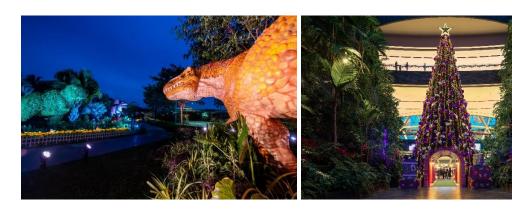

#### 1. Hero picture - Dino Dazzle & Jewel

Changi Festive Village ushers in year-end cheer at Changi Airport with life-sized moving dinosaurs, spectacular light-ups, and Jewel's magical 16-metre-tall Christmas tree and snowfall.

#### 9. Dino Dazzle

Be wowed by two new dinosaur structures and a fully lit Changi Airport Connector featuring more than 10,000 blooms of illuminated flowers such as tulips, sunflowers, dandelions this festive season.