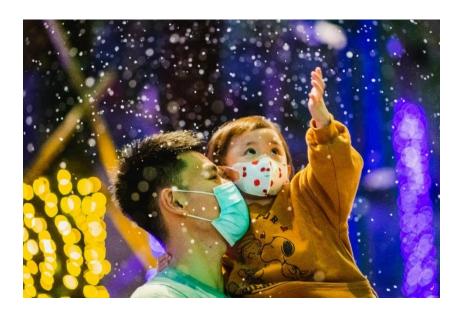

#### Snowfall

Be entralled by the magical snowfall at Jewel.

**Light & Sound Show** 

A special Christmas edition of the HSBC Rain Vortex Light & Sound show.