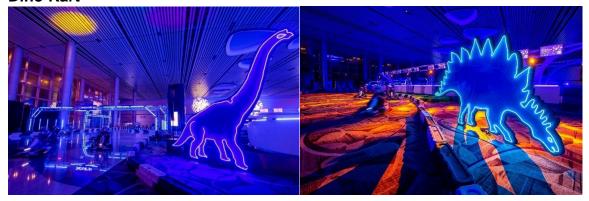

#### 4. Dino Kart

Racer speeding past check-in rows in Terminal 4 Departure Hall at Dino Kart – a dinosaur-themed indoor electric go-kart track with neon lights.