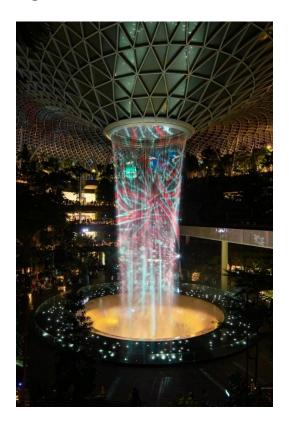

#### Snowfall

Be entralled by the magical snowfall at Jewel.

**Light & Sound Show** 

A special Christmas edition of the HSBC Rain Vortex Light & Sound show.