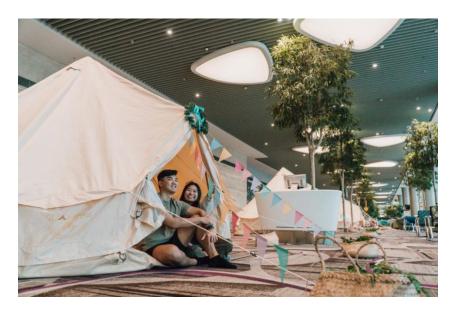

## 5. Glamping at T4

Pack your bags and relive the excitement of travelling with a unique airport transit glamping experience by the runway at Terminal 4.

## 6. T4 Heritage Zone

Glampers at Terminal 4 can enjoy entertainment and games at the Heritage Zone including arcade games, indoor sports games and cartoons.