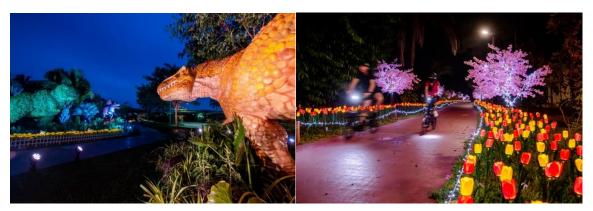

#### 9. Dino Dazzle

Be wowed by two new dinosaur structures and a fully lit Changi Airport Connector featuring more than 10,000 blooms of illuminated flowers such as tulips, sunflowers, dandelions this festive season.