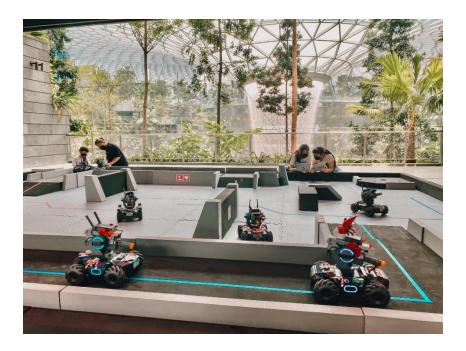

#### 4. Dino Kart

Racer speeding past check-in rows in Terminal 4 Departure Hall at Dino Kart – a dinosaur-themed indoor electric go-kart track with neon lights.