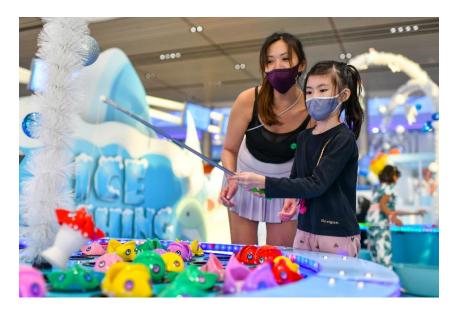

#### 8. Dino Carnival (Ice Fishing)

A kid trying her hand at ice fishing at a larger-than-life fishing game machine at Dino Carnival.